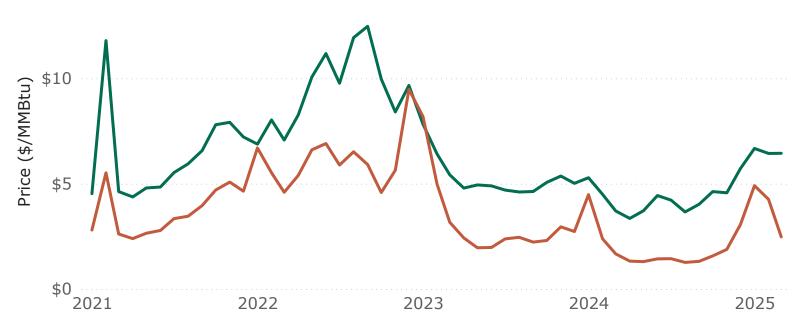

G by ISO Container | -        | -        | -        | _                           | _                           |
| Average Price        | \$2.48   | \$4.25   | \$1.67   | -72%                        | 48%                         |

- The import & export prices by pipeline & truck include the price of natural gas and the transportation cost up to the U.S. border.
- LNG import prices are landed and include the price of the LNG, the transportation cost to the U.S. terminal, and the cost of offloading the LNG but do not include the cost of regasification.
- LNG export and re-export prices are free on board (FOB) and include all costs of the LNG up to the point of export, including commodity costs and liquefaction fees.
- not applicable(-).

#### **U.S. Natural Gas Import & Export Prices**





### 12b. Year-to-Date and Annual Summary: U.S. Natural Gas Import & Export Prices by Mode of Transport

| Price (\$/MMBtu)     | Year-    | to-Date (Jai | n-Mar)   |         | Annual  |          |  |  |
|----------------------|----------|--------------|----------|---------|---------|----------|--|--|
| Activity             | YTD 2025 | YTD 2024     | % Change | 2024    | 2023    | % Change |  |  |
| Exports              |          |              |          |         |         |          |  |  |
| LNG by Vessel        | \$8.29   | \$6.15       | 35%      | \$6.17  | \$7.28  | -15%     |  |  |
| Pipeline             | \$3.85   | \$2.33       | 65%      | \$1.94  | \$2.63  | -26%     |  |  |
| Truck                | \$11.88  | \$6.68       | 78%      | \$6.02  | \$8.41  | -28%     |  |  |
|