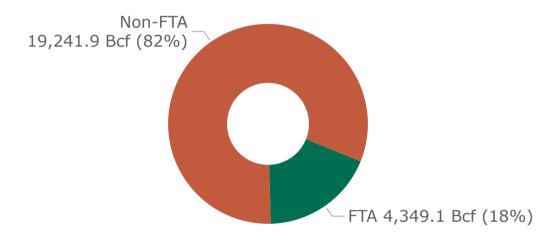

#### **U.S. LNG Exports**

The United States exported 458.0 Bcf (60.8% of total U.S. natural gas exports) of natural gas in the form of liquefied natural gas (LNG) to 29 countries.

- Europe (338.9 Bcf, 74.0%), Asia (82.3 Bcf, 18.0%), Latin America/ Caribbean (22.6 Bcf, 4.9%), Africa (14.2 Bcf, 3.1%)
- 11.9% increase from February 2025
- 23.8% increase from March 2024
- 90.2% of total LNG exports went to non-Free Trade Agreement countries (nFTA), while the remaining 9.8% went to Free Trade Agreement countries (FTA).
- U.S. LNG exports to the top five countries of destination accounted for 54.3% of total U.S. LNG exports.
  - France (70.3 Bcf, 15.3%), Netherlands (56.8 Bcf, 12.4%), Spain (51.9 Bcf, 11.3%), United Kingdom (38.5 Bcf, 8.4%), and Italy (31.3 Bcf, 6.8%).