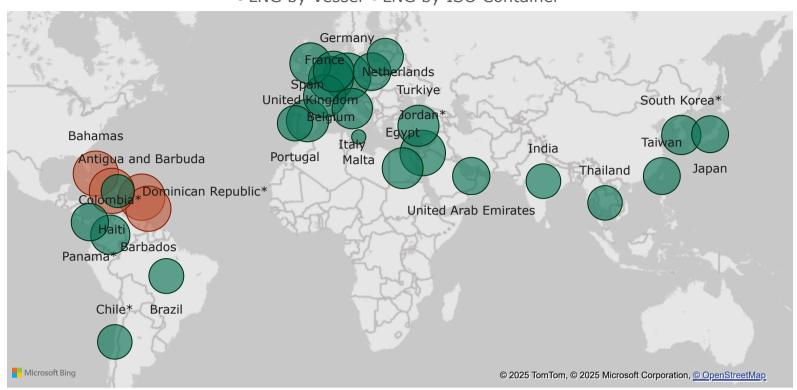

#### 4: U.S.-Produced LNG Exports by Country of Destination (March 2025)

### 4a. Monthly Summary: U.S.-Produced LNG Exports by Mode of Transport and Country of Destination

| Volume (Bcf)                    |          | Monthly  |          | Percentag       | ge Change       | No. of<br>Cargos | %<br>Spot |
|---------------------------------|----------|----------|----------|-----------------|-----------------|------------------|-----------|
| Country of Destination          | Mar 2025 | Feb 2025 | Mar 2024 | Mar 2025<br>vs. | Mar 2025<br>vs. | Mar 2025         | Mar 2025  |
|                                 |          |          |          | Feb 2025        | Mar 2024        |                  |           |
| LNG Exports by Vessel           |          |          |          |                 |                 |                  |           |
| France                          | 70.3     | 64.4     | 60.6     | 9%              | 16%             | 20               | 20%       |
| Netherlands                     | 56.8     | 24.8     | 57.2     | 129%            | <1%             | 17               | 6%        |
| Spain                           | 51.9     | 18.1     | 21.8     | 187%            | 138%            | 16               | 7%        |
| United Kingdom                  | 38.5     | 68.7     | 13.7     | -44%            | 182%            | 11               | 0%        |
| Italy                           | 31.3     | 20.7     | 10.3     | 51%             | 205%            | 9                | 0%        |
| Belgium                         | 23.6     | 3.5      | 6.9      | 6X              | 242%            | 7                | 29%       |
| Germany                         | 21.4     | 13.9     | 17.1     | 53%             | 25%             | 7                | 18%       |
| Poland                          | 21.3     | 13.7     | 3.7      | 55%             | 5X              | 6                | 0%        |
| South Korea*                    | 17.3     | 10.0     | 21.0     | 72%             | -18%            | 5                | 0%        |
| Japan                           | 16.6     | 6.4      | 28.9     | 159%            | -43%            | 5                | 0%        |
| Thailand                        | 14.7     | 3.2      | 14.7     | 4X              | <1%             | 4                | 0%        |
| Egypt                           | 14.2     | 13.9     | 0        | 2%              | -               | 4                | 0%        |
| India                           | 13.6     | 6.9      | 13.8     | 97%             | -2%             | 4                | 0%        |
| Turkiye                         | 10.7     | 73.3     | 9.0      | -85%            | 19%             | 3                | 33%       |
| Jordan*                         | 10.3     | 6.6      | 3.5      | 55%             | 197%            | 3                | 34%       |
| Dominican Republic*             | 7.0      | 10.7     | 4.6      | -35%            | 54%             | 2                | 0%        |
| Lithuania                       | 6.6      | 3.4      | 3.6      | 95%             | 81%             | 2                | 0%        |
| Taiwan                          | 6.1      | 3.2      | 10.4     | 90%             | -41%            | 2                | 0%        |
| Brazil                          | 5.1      | 9.5      | 0        | -46%            | -               | 2                | 0%        |
| United Arab Emirates            | 3.7      | 0        | 0        | -               | _               | 1                | 0%        |
| Panama*                         | 3.6      | 3.2      | 3.4      | 14%             | 5%              | 1                | 0%        |
| Portugal                        | 3.6      | 3.5      | 2.9      | 2%              | 22%             | 1                | 0%        |
| Chile*                          | 3.4      | 0        | 6.4      | -               | -48%            | 1                | 0%        |
| Colombia*                       | 3.4      | 2.3      | 8.0      | 49%             | -58%            | 1                | 0%        |
| Malta                           | 2.8      | 0        | 0        | -               | -               | 1                | 0%        |
| Argentina                       | 0        | 0        | 0        | _               | _               | -                | 0%        |
| Bangladesh                      | 0        | 3.5      | 3.3      | -100%           | -100%           | -                | 0%        |
| China                           | 0        | 0        | 17.4     | _               | -100%           | -                | 0%        |
| Croatia                         | 0        | 7.0      | 10.2     | -100%           | -100%           | -                | 0%        |
| El Salvador*                    | 0        | 0        | 0        | _               | _               | -                | 0%        |
| Finland                         | 0        | 3.3      | 0        | -100%           | -               | -                | 0%        |
| Greece                          | 0        | 11.1     | 3.2      | -100%           | -100%           | -                | 0%        |
| Indonesia                       | 0        | 0        | 0        | -               | -               | -                | 0%        |
| Jamaica                         | 0        | 0        | <0.1     | -               | -100%           | -                | 0%        |
| Kuwait                          | 0        | 0        | 7.2      | -               | -100%           | -                | 0%        |
| Malaysia                        | 0        | 0        | 0        | -               | _               | -                | 0%        |
| Mauritania                      | 0        | 0        | 0        | -               | -               | -                | 0%        |
| Mexico*                         | 0        | 0        | 0        | -               | -               | -                | 0%        |
| Pakistan                        | 0        | 0        | 0        | -               | -               | -                | 0%        |
| Philippines                     | 0        | 0        | 0        | _               | _               | -                | 0%        |
| Senegal                         | 0        | 0        | 0        | -               | -               | -                | 0%        |
| Singapore*                      | 0        | 0        | 7.0      | _               | -100%           | -                | 0%        |
| Total                           | 457.8    | 409.1    | 369.8    | 12%             | 24%             | 135              | 8%        |
| LNG Exports by ISO<br>Container |          |          |          |                 |                 |                  |           |
| Barbados                        | <0.1     | < 0.1    | < 0.1    | 146%            | 88%             | 4                | 0%        |
| Bahamas                         | <0.1     | < 0.1    | < 0.1    | 32%             | 10%             | 15               | 0%        |
| Haiti                           | <0.1     | 0        | 0        | -               | _               | 4                | 0%        |
| Antigua and Barbuda             | <0.1     | < 0.1    | < 0.1    | 33%             | 2%              | 4                | 0%        |
| Jamaica                         | 0        | 0        | < 0.1    | -               | -100%           | -                | 0%        |
| Netherlands                     | 0        | 0        | 0        | _               | _               | -                | 0%        |
| Total                           | 0.1      | <0.1     | <0.1     | 111%            | 62%             | 27               | 0%        |
| Total LNG Exports               | 458.0    | 409.2    | 369.9    | 12%             | 24%             | -                | 8%        |