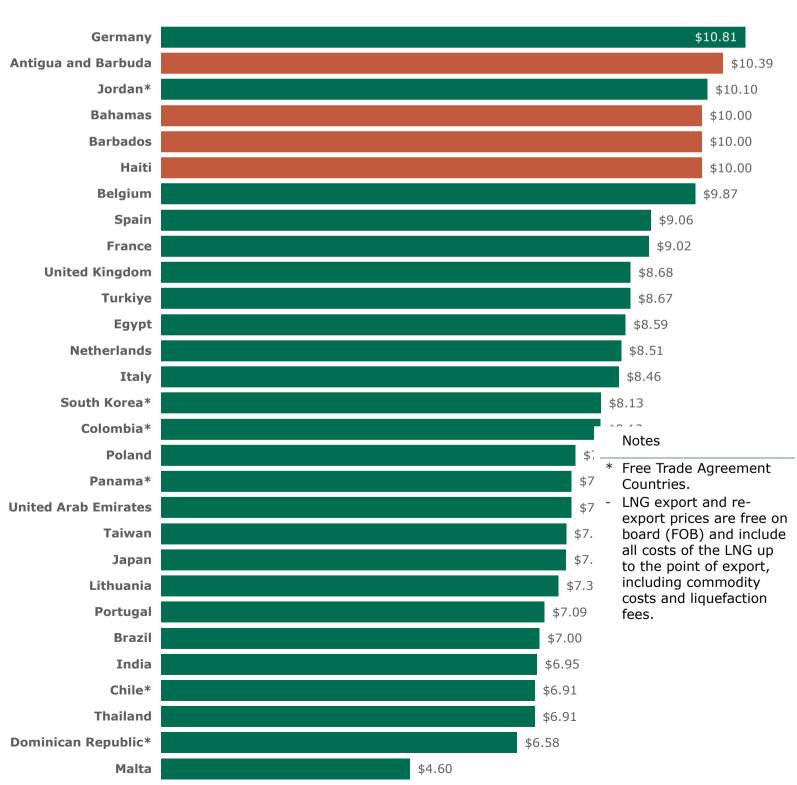

<sup>-</sup> Totals may not equal sum of components because of independent rounding.

<sup>-</sup> not applicable(-).

<sup>\*</sup> Free Trade Agreement Countries.