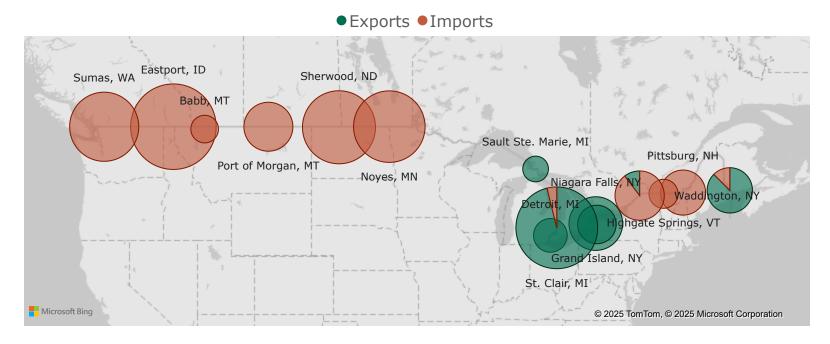

not applicable(-).

<sup>-</sup> Some points of entry/exit include pipeline and truck.

Sault Ste. Marie, MI

1 Bcf (0%)

### 11: U.S. Natural Gas Imports & Exports by Pipeline & Truck with Canada by Point of Entry/Exit (March 2025)

truck.

Some points of entry/exit include pipeline and