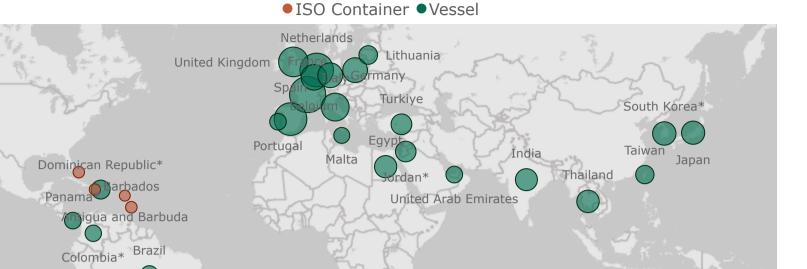

#### 4: U.S.-Produced LNG Exports by Country of Destination (March 2025)

### 4a. Monthly Summary: U.S.-Produced LNG Exports by Mode of Transport and Country of Destination

| Volume (Bcf)                    |          | Monthly  |          | Percentag       | ge Change       | No. of<br>Cargos | %<br>Spot |
|---------------------------------|----------|----------|----------|-----------------|-----------------|------------------|-----------|
| Country of Destination          | Mar 2025 | Feb 2025 | Mar 2024 | Mar 2025<br>vs. | Mar 2025<br>vs. | Mar 2025         | Mar 2025  |
|                                 |          |          |          | Feb 2025        | Mar 2024        |                  |           |
| LNG Exports by Vessel           |          |          |          |                 |                 |                  |           |
| France                          | 70.3     | 64.4     | 60.6     | 9%              | 16%             | 20               | 20%       |
| Netherlands                     | 56.8     | 24.8     | 57.2     | 129%            | <1%             | 17               | 6%        |
| Spain                           | 51.9     | 18.1     | 21.8     | 187%            | 138%            | 16               | 7%        |
| United Kingdom                  | 38.5     | 68.7     | 13.7     | -44%            | 182%            | 11               | 0%        |
| Italy                           | 31.3     | 20.7     | 10.3     | 51%             | 205%            | 9                | 0%        |
| Belgium                         | 23.6     | 3.5      | 6.9      | 6X              | 242%            | 7                | 29%       |
| Germany                         | 21.4     | 13.9     | 17.1     | 53%             | 25%             | 7                | 18%       |
| Poland                          | 21.3     | 13.7     | 3.7      | 55%             | 5X              | 6                | 0%        |
| South Korea*                    | 17.3     | 10.0     | 21.0     | 72%             | -18%            | 5                | 0%        |
| Japan                           | 16.6     | 6.4      | 28.9     | 159%            | -43%            | 5                | 0%        |
| Thailand                        | 14.7     | 3.2      | 14.7     | 4X              | <1%             | 4                | 0%        |
| Egypt                           | 14.2     | 13.9     | 0        | 2%              | -               | 4                | 0%        |
| India                           | 13.6     | 6.9      | 13.8     | 97%             | -2%             | 4                | 0%        |
| Turkiye                         | 10.7     | 73.3     | 9.0      | -85%            | 19%             | 3                | 33%       |
| Jordan*                         | 10.3     | 6.6      | 3.5      | 55%             | 197%            | 3                | 34%       |
| Dominican Republic*             | 7.0      | 10.7     | 4.6      | -35%            | 54%             | 2                | 0%        |
| Lithuania                       | 6.6      | 3.4      | 3.6      | 95%             | 81%             | 2                | 0%        |
| Taiwan                          | 6.1      | 3.2      | 10.4     | 90%             | -41%            | 2                | 0%        |
| Brazil                          | 5.1      | 9.5      | 0        | -46%            | -               | 2                | 0%        |
| United Arab Emirates            | 3.7      | 0        | 0        | -               | _               | 1                | 0%        |
| Panama*                         | 3.6      | 3.2      | 3.4      | 14%             | 5%              | 1                | 0%        |
| Portugal                        | 3.6      | 3.5      | 2.9      | 2%              | 22%             | 1                | 0%        |
| Chile*                          | 3.4      | 0        | 6.4      | -               | -48%            | 1                | 0%        |
| Colombia*                       | 3.4      | 2.3      | 8.0      | 49%             | -58%            | 1                | 0%        |
| Malta                           | 2.8      | 0        | 0        | -               | -               | 1                | 0%        |
| Argentina                       | 0        | 0        | 0        | _               | _               | -                | 0%        |
| Bangladesh                      | 0        | 3.5      | 3.3      | -100%           | -100%           | -                | 0%        |
| China                           | 0        | 0        | 17.4     | _               | -100%           | -                | 0%        |
| Croatia                         | 0        | 7.0      | 10.2     | -100%           | -100%           | -                | 0%        |
| El Salvador*                    | 0        | 0        | 0        | _               | _               | -                | 0%        |
| Finland                         | 0        | 3.3      | 0        | -100%           | -               | -                | 0%        |
| Greece                          | 0        | 11.1     | 3.2      | -100%           | -100%           | -                | 0%        |
| Indonesia                       | 0        | 0        | 0        | -               | -               | -                | 0%        |
| Jamaica                         | 0        | 0        | <0.1     | -               | -100%           | -                | 0%        |
| Kuwait                          | 0        | 0        | 7.2      | -               | -100%           | -                | 0%        |
| Malaysia                        | 0        | 0        | 0        | -               | _               | -                | 0%        |
| Mauritania                      | 0        | 0        | 0        | -               | -               | -                | 0%        |
| Mexico*                         | 0        | 0        | 0        | -               | -               | -                | 0%        |
| Pakistan                        | 0        | 0        | 0        | -               | -               | -                | 0%        |
| Philippines                     | 0        | 0        | 0        | _               | _               | -                | 0%        |
| Senegal                         | 0        | 0        | 0        | -               | -               | -                | 0%        |
| Singapore*                      | 0        | 0        | 7.0      | _               | -100%           | -                | 0%        |
| Total                           | 457.8    | 409.1    | 369.8    | 12%             | 24%             | 135              | 8%        |
| LNG Exports by ISO<br>Container |          |          |          |                 |                 |                  |           |
| Barbados                        | <0.1     | < 0.1    | < 0.1    | 146%            | 88%             | 4                | 0%        |
| Bahamas                         | <0.1     | < 0.1    | < 0.1    | 32%             | 10%             | 15               | 0%        |
| Haiti                           | <0.1     | 0        | 0        | -               | _               | 4                | 0%        |
| Antigua and Barbuda             | <0.1     | < 0.1    | < 0.1    | 33%             | 2%              | 4                | 0%        |
| Jamaica                         | 0        | 0        | < 0.1    | -               | -100%           | -                | 0%        |
| Netherlands                     | 0        | 0        | 0        | _               | _               | -                | 0%        |
| Total                           | 0.1      | <0.1     | <0.1     | 111%            | 62%             | 27               | 0%        |
| Total LNG Exports               | 458.0    | 409.2    | 369.9    | 12%             | 24%             | -                | 8%        |