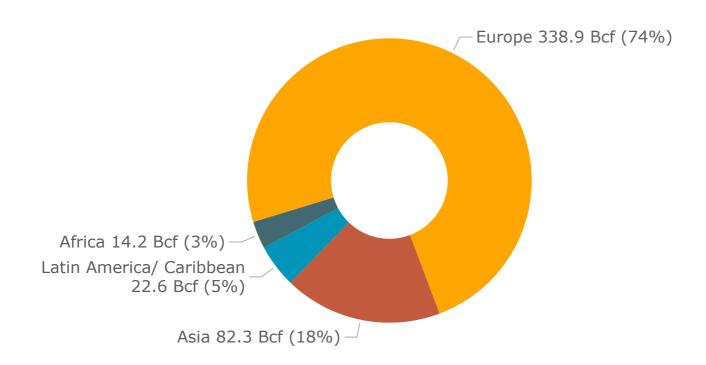

#### **U.S. LNG Exports**

The United States exported 458.0 Bcf (60.8% of total U.S. natural gas exports) of natural gas in the form of liquefied natural gas (LNG) to 29 countries.

- Europe (338.9 Bcf, 74.0%), Asia (82.3 Bcf, 18.0%), Latin America/ Caribbean (22.6 Bcf, 4.9%), Africa (14.2 Bcf, 3.1%)
- 11.9% increase from February 2025
- 23.8% increase from March 2024
- 90.2% of total LNG exports went to non-Free Trade Agreement countries (nFTA), while the remaining 9.8% went to Free Trade Agreement countries (FTA).
- U.S. LNG exports to the top five countries of destination accounted for 54.3% of total U.S. LNG exports.
  - France (70.3 Bcf, 15.3%), Netherlands (56.8 Bcf, 12.4%), Spain (51.9 Bcf, 11.3%), United Kingdom (38.5 Bcf, 8.4%), and Italy (31.3 Bcf, 6.8%).

#### **U.S.-Produced LNG Exports by Region of Destination (March 2025)**

### 3a. Monthly Summary: U.S.-Produced LNG Exports by Mode of Transport and Region of Destination

| Volume (Bcf)                 |             | Monthly     |             | Percentag                   | je Change                   | No. of Cargos | No. of<br>Countries | %<br>nFTA   | %<br>Spot   |
|------------------------------|-------------|-------------|-------------|-----------------------------|-----------------------------|---------------|---------------------|-------------|-------------|
| Region of Destination        | Mar<br>2025 | Feb<br>2025 | Mar<br>2024 | Mar 2025<br>vs.<br>Feb 2025 | Mar 2025<br>vs.<br>Mar 2024 | Mar<br>2025   | Mar<br>2025         | Mar<br>2025 | Mar<br>2025 |
| LNG Exports by Vessel        |             |             |             |                             |                             |               |                     |             |             |
| Europe                       | 338.9       | 329.6       | 220.1       | 3%                          | 54%                         | 100           | 12                  | 100%        | 10%         |
| Asia                         | 82.3        | 39.9        | 127.3       | 106%                        | -35%                        | 24            | 7                   | 66%         | 4%          |
| Latin America/<br>Caribbean  | 22.4        | 25.7        | 22.4        | -13%                        | <1%                         | 7             | 5                   | 23%         | 0%          |
| Africa                       | 14.2        | 13.9        | 0           | 2%                          | -                           | 4             | 1                   | 100%        | 0%          |
| Total                        | 457.8       | 409.1       | 369.8       | 12%                         | 24%                         | 135           | 25                  | 90%         | 8%          |
| LNG Exports by ISO Container |             |             |             |                             |                             |               |                     |             |             |
| Latin America/<br>Caribbean  | 0.1         | <0.1        | <0.1        | 111%                        | 62%                         | 27            | 4                   | 100%        | 0%          |
| Total                        | 0.1         | <0.1        | <0.1        | 111%                        | 62%                         | 27            | 4                   | 100%        | 0%          |
| Total LNG Exports            | 458.0       | 409.2       | 369.9       | 12%                         | 24%                         | -             | 29                  | 90%         | 8%          |