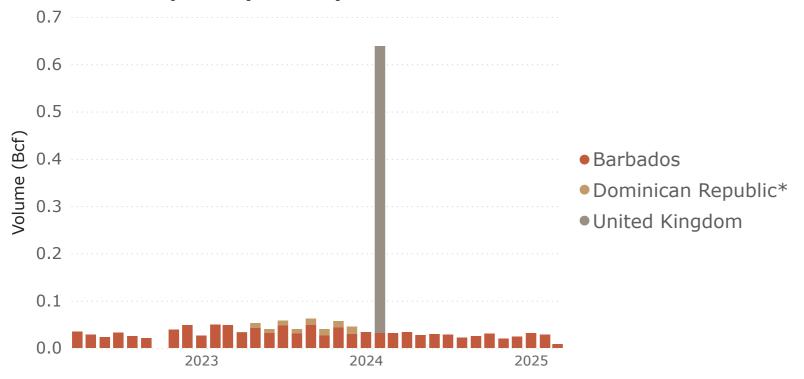

#### 6: U.S. LNG Re-Exports by Country of Destination

| Volume (Bcf)                             |      |       |       |       | 2024  |       |       |       |       |       | 2025  |       |
|------------------------------------------|------|-------|-------|-------|-------|-------|-------|-------|-------|-------|-------|-------|
| Country of Destination and Point of Exit | Apr  | May   | Jun   | Jul   | Aug   | Sep   | Oct   | Nov   | Dec   | Jan   | Feb   | Mar   |
| LNG Re-Exports by ISO Container          |      |       |       |       |       |       |       |       |       |       |       |       |
| Ponce, PR                                |      |       |       |       |       |       |       |       |       |       |       |       |
| Barbados                                 | <0.1 | < 0.1 | < 0.1 | < 0.1 | < 0.1 | < 0.1 | < 0.1 | < 0.1 | < 0.1 | < 0.1 | < 0.1 | < 0.1 |
| <b>Total LNG Re-Exports</b>              | <0.1 | <0.1  | <0.1  | <0.1  | <0.1  | <0.1  | <0.1  | <0.1  | <0.1  | <0.1  | <0.1  | <0.1  |

#### 8: Puerto Rico LNG Imports by Country of Origin

| Volume (Bcf)             |     |     |     |     | 2024 |     |     |     |     |     | 2025 |     |
|--------------------------|-----|-----|-----|-----|------|-----|-----|-----|-----|-----|------|-----|
| Country of Origin        | Apr | May | Jun | Jul | Aug  | Sep | Oct | Nov | Dec | Jan | Feb  | Mar |
|                          |     |     |     |     |      |     |     |     |     |     |      |     |
| LNG Imports by Vessel    |     |     |     |     |      |     |     |     |     |     |      |     |
| Trinidad and Tobago      | 5.6 | 4.8 | 3.8 | 5.1 | 2.7  | 2.8 | 2.7 | 5.6 | 2.8 | 5.6 | 0    | 2.9 |
| Nigeria                  | 2.0 | 3.2 | 2.9 | 1.6 | 3.9  | 3.1 | 2.5 | 2.9 | 1.9 | 0   | 3.0  | 0.6 |
| Mexico*                  | 0   | 0   | 0   | 0   | 0    | 0   | 0   | 0   | 1.2 | 2.9 | 0.5  | 1.6 |
| Norway                   | 0   | 0   | 0   | 0   | 0    | 0   | 2.9 | 0   | 0   | 0   | 0    | 0   |
| Spain                    | 0   | 0   | 0   | 0   | 2.7  | 0   | 0   | 0   | 0   | 0   | 0    | 0   |
| Egypt                    | 0   | 0   | 0   | 0   | 0    | 0   | 0   | 0   | 0   | 0   | 0    | 0   |
| <b>Total LNG Imports</b> | 7.6 | 8.0 | 6.7 | 6.7 | 9.3  | 5.9 | 8.1 | 8.5 | 5.9 | 8.5 | 3.5  | 5.0 |