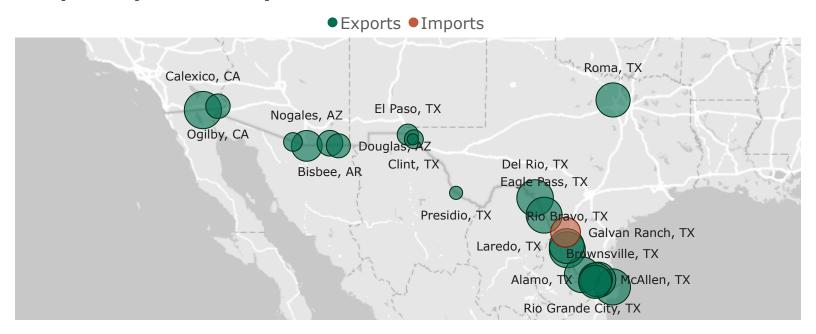

### 10: U.S. Natural Gas Imports & Exports by Pipeline & Truck with Mexico by Point of Entry/Exit (March 2025)

### 10a. Monthly Summary: U.S. Natural Gas Imports & Exports by Pipeline & Truck with Mexico by Point of Entry/Exit

| Volume (Bcf)             |          | Monthly  |          | Percentag             | ge Change             |
|--------------------------|----------|----------|----------|-----------------------|-----------------------|
| Point of Entry/Exit      | Mar 2025 | Feb 2025 | Mar 2024 | Mar 2025 vs. Feb 2025 | Mar 2025 vs. Mar 2024 |
| <b>Exports to Mexico</b> |          |          |          |                       |                       |
| Rio Grande City, TX      | 50.1     | 47.5     | 47.3     | 6%                    | 6%                    |
| Brownsville, TX          | 28.4     | 30.0     | 35.2     | -5%                   | -19%                  |
| Presidio, TX             | 21.7     | 16.7     | 16.4     | 29%                   | 32%                   |
| San Elizario, TX         | 18.2     | 17.3     | 18.2     | 5%                    | <1%                   |
| El Paso, TX              | 10.6     | 10.0     | 9.6      | 6%                    | 11%                   |
| Roma, TX                 | 10.4     | 9.7      | 10.9     | 7%                    | -5%                   |
| Laredo, TX               | 10.3     | 7.6      | 9.5      | 36%                   | 8%                    |
| Hidalgo, TX              | 9.0      | 7.6      | 8.6      | 18%                   | 5%                    |
| Ogilby, CA               | 8.2      | 8.9      | 9.6      | -7%                   | -14%                  |
| Douglas, AZ              | 5.4      | 7.1      | 4.2      | -24%                  | 31%                   |
| Rio Bravo, TX            | 3.9      | 4.0      | 4.3      | -3%                   | -10%                  |
| McAllen, TX              | 3.1      | 2.4      | 0.5      | 31%                   | 5X                    |
| Clint, TX                | 2.6      | 2.1      | 1.8      | 24%                   | 39%                   |
| Calexico, CA             | 2.1      | 1.9      | 2.1      | 10%                   | <1%                   |
| Alamo, TX                | 1.2      | 1.4      | 1.0      | -19%                  | 15%                   |
| Sasabe, AZ               | 1.0      | 1.4      | 1.8      | -29%                  | -43%                  |
| Eagle Pass, TX           | 0.7      | 0.7      | 1.3      | 15%                   | -44%                  |
| Nogales, AZ              | 0.1      | < 0.1    | 0.1      | 21%                   | 2%                    |
| Del Rio, TX              | <0.1     | < 0.1    | < 0.1    | 9%                    | 48%                   |
| Bisbee, AR               | <0.1     | < 0.1    | 0        | 71%                   | _                     |
| Penitas, TX              | 0        | < 0.1    | 0        | -100%                 | -                     |
| Total                    | 187.1    | 176.4    | 182.4    | 6%                    | 3%                    |
| Imports from<br>Mexico   |          |          |          |                       |                       |
| Galvan Ranch, TX         | <0.1     | < 0.1    | < 0.1    | 9%                    | -3%                   |
| Otay Mesa, CA            | 0        | 0        | 0        | -                     | -                     |
| Total                    | <0.1     | <0.1     | <0.1     | 9%                    | -3%                   |
| Net Exports to<br>Mexico | 187.1    | 176.4    | 182.4    | 6%                    | 3%                    |