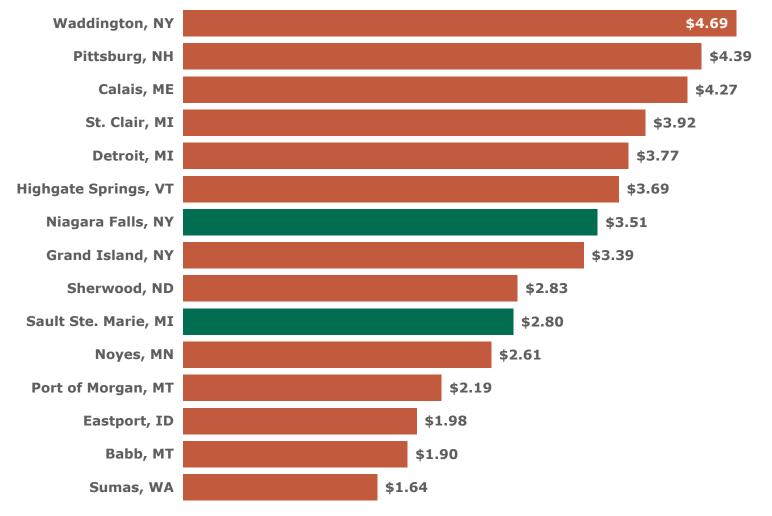

### 11: U.S. Natural Gas Imports & Exports by Pipeline & Truck with Canada by Point of Entry/Exit (March 2025)

truck.

Some points of entry/exit include pipeline and