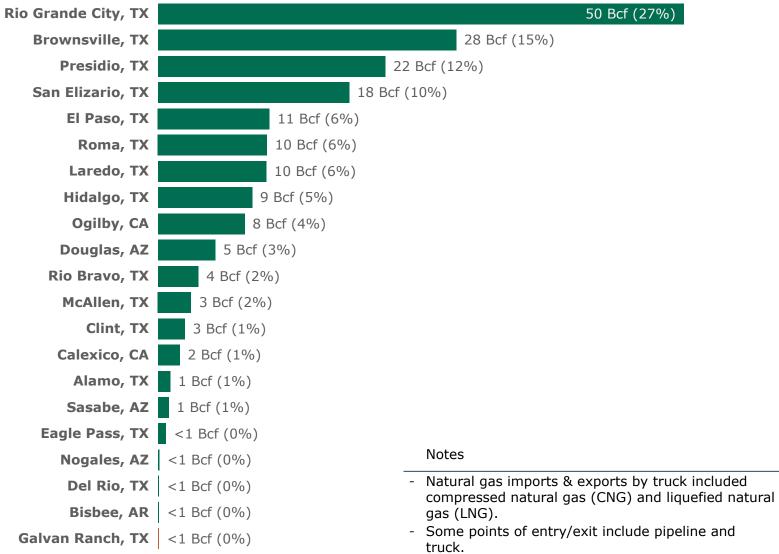

### 10: U.S. Natural Gas Imports & Exports by Pipeline & Truck with Mexico by Point of Entry/Exit (March 2025)

### 10a. Monthly Summary: U.S. Natural Gas Imports & Exports by Pipeline & Truck with Mexico by Point of Entry/Exit

| Volume (Bcf)             |          | Monthly  |          | Percentag             | ge Change             |
|--------------------------|----------|----------|----------|-----------------------|-----------------------|
| Point of Entry/Exit      | Mar 2025 | Feb 2025 | Mar 2024 | Mar 2025 vs. Feb 2025 | Mar 2025 vs. Mar 2024 |
| <b>Exports to Mexico</b> |          |          |          |                       |                       |
| Rio Grande City, TX      | 50.1     | 47.5     | 47.3     | 6%                    | 6%                    |
| Brownsville, TX          | 28.4     | 30.0     | 35.2     | -5%                   | -19%                  |
| Presidio, TX             | 21.7     | 16.7     | 16.4     | 29%                   | 32%                   |
| San Elizario, TX         | 18.2     | 17.3     | 18.2     | 5%                    | <1%                   |
| El Paso, TX              | 10.6     | 10.0     | 9.6      | 6%                    | 11%                   |
| Roma, TX                 | 10.4     | 9.7      | 10.9     | 7%                    | -5%                   |
| Laredo, TX               | 10.3     | 7.6      | 9.5      | 36%                   | 8%                    |
| Hidalgo, TX              | 9.0      | 7.6      | 8.6      | 18%                   | 5%                    |
| Ogilby, CA               | 8.2      | 8.9      | 9.6      | -7%                   | -14%                  |
| Douglas, AZ              | 5.4      | 7.1      | 4.2      | -24%                  | 31%                   |
| Rio Bravo, TX            | 3.9      | 4.0      | 4.3      | -3%                   | -10%                  |
| McAllen, TX              | 3.1      | 2.4      | 0.5      | 31%                   | 5X                    |
| Clint, TX                | 2.6      | 2.1      | 1.8      | 24%                   | 39%                   |
| Calexico, CA             | 2.1      | 1.9      | 2.1      | 10%                   | <1%                   |
| Alamo, TX                | 1.2      | 1.4      | 1.0      | -19%                  | 15%                   |
| Sasabe, AZ               | 1.0      | 1.4      | 1.8      | -29%                  | -43%                  |
| Eagle Pass, TX           | 0.7      | 0.7      | 1.3      | 15%                   | -44%                  |
| Nogales, AZ              | 0.1      | < 0.1    | 0.1      | 21%                   | 2%                    |
| Del Rio, TX              | <0.1     | < 0.1    | < 0.1    | 9%                    | 48%                   |
| Bisbee, AR               | <0.1     | < 0.1    | 0        | 71%                   | _                     |
| Penitas, TX              | 0        | < 0.1    | 0        | -100%                 | -                     |
| Total                    | 187.1    | 176.4    | 182.4    | 6%                    | 3%                    |
| Imports from<br>Mexico   |          |          |          |                       |                       |
| Galvan Ranch, TX         | <0.1     | < 0.1    | < 0.1    | 9%                    | -3%                   |
| Otay Mesa, CA            | 0        | 0        | 0        | -                     | -                     |
| Total                    | <0.1     | <0.1     | <0.1     | 9%                    | -3%                   |
| Net Exports to<br>Mexico | 187.1    | 176.4    | 182.4    | 6%                    | 3%                    |