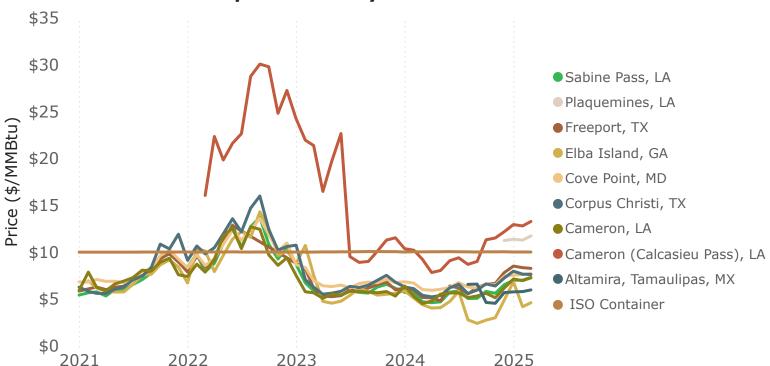

#### Monthly series

#### 5a: U.S.-Produced LNG Exports by Region of Destination

| Volume (Bcf)                 |       |       |       |       | 2024  |       |       |       |       |       | 2025  |       |
|------------------------------|-------|-------|-------|-------|-------|-------|-------|-------|-------|-------|-------|-------|
| Region of<br>Destination     | Apr   | May   | Jun   | Jul   | Aug   | Sep   | Oct   | Nov   | Dec   | Jan   | Feb   | Mar   |
| LNG Exports by<br>Vessel     |       |       |       |       |       |       |       |       |       |       |       |       |
| Africa                       | 0     | 0     | 14.3  | 25.3  | 14.7  | 11.0  | 21.6  | 21.9  | 14.1  | 14.4  | 13.9  | 14.2  |
| Asia                         | 113.8 | 186.6 | 153.6 | 160.5 | 165.1 | 148.4 | 127.5 | 95.7  | 72.4  | 34.7  | 39.9  | 82.3  |
| Europe                       | 157.3 | 140.7 | 142.5 | 106.5 | 141.6 | 160.9 | 194.9 | 233.5 | 299.2 | 354.6 | 329.6 | 338.9 |
| Latin America/<br>Caribbean  | 32.6  | 40.3  | 45.9  | 31.4  | 42.2  | 42.7  | 32.2  | 24.8  | 24.9  | 11.2  | 25.7  | 22.4  |
| Total                        | 303.7 | 367.6 | 356.3 | 323.8 | 363.5 | 363.0 | 376.1 | 376.0 | 410.7 | 414.9 | 409.1 | 457.8 |
| LNG Exports by ISO Container |       |       |       |       |       |       |       |       |       |       |       |       |
| Europe                       | 0     | 0     | 0     | 0     | < 0.1 | 0     | 0     | 0     | 0     | 0     | 0     | 0     |
| Latin America/<br>Caribbean  | <0.1  | <0.1  | <0.1  | <0.1  | <0.1  | <0.1  | <0.1  | <0.1  | <0.1  | <0.1  | <0.1  | 0.1   |
| Total                        | <0.1  | <0.1  | <0.1  | <0.1  | <0.1  | <0.1  | <0.1  | <0.1  | <0.1  | <0.1  | <0.1  | 0.1   |
| <b>Total LNG Exports</b>     | 303.8 | 367.7 | 356.4 | 323.9 | 363.6 | 363.0 | 376.2 | 376.0 | 410.8 | 415.0 | 409.2 | 458.0 |

#### **5b: U.S.-Produced LNG Exports by Point of Exit**

| Volume (Bcf)                    |       |       |       |       | 2024  |       |       |       |       |       | 2025  |       |
|---------------------------------|-------|-------|-------|-------|-------|-------|-------|-------|-------|-------|-------|-------|
| Point of Exit                   | Apr   | May   | Jun   | Jul   | Aug   | Sep   | Oct   | Nov   | Dec   | Jan   | Feb   | Mar   |
|                                 |       |       |       |       |       |       |       |       |       |       |       |       |
| LNG Exports by Vessel           |       |       |       |       |       |       |       |       |       |       |       |       |
| Altamira, Tamaulipas,<br>MX     | 0     | 0     | 0     | 0     | 0.8   | 2.9   | <0.1  | 0.8   | 2.3   | 1.2   | 3.1   | 6.3   |
| Cameron (Calcasieu<br>Pass), LA | 38.1  | 44.9  | 41.8  | 39.3  | 32.7  | 34.9  | 38.6  | 39.1  | 39.1  | 39.2  | 36.6  | 46.2  |
| Cameron, LA                     | 53.6  | 43.4  | 50.9  | 51.6  | 52.0  | 51.9  | 53.7  | 60.1  | 65.2  | 62.4  | 60.2  | 59.9  |
| Corpus Christi, TX              | 50.1  | 61.5  | 64.6  | 57.4  | 63.5  | 64.6  | 66.8  | 65.5  | 67.3  | 62.1  | 66.3  | 66.6  |
| Cove Point, MD                  | 24.3  | 25.2  | 19.1  | 21.2  | 19.5  | 17.6  | 12.7  | 22.9  | 22.3  | 28.4  | 22.3  | 25.1  |
| Elba Island, GA                 | 7.2   | 5.8   | 6.4   | 9.7   | 13.6  | 6.9   | 6.4   | 5.2   | 9.8   | 6.1   | 9.8   | 2.8   |
| Freeport, TX                    | 10.7  | 55.2  | 64.9  | 24.8  | 62.9  | 63.0  | 69.0  | 55.6  | 68.1  | 56.0  | 61.7  | 64.5  |
| Plaquemines, LA                 | 0     | 0     | 0     | 0     | 0     | 0     | 0     | 0     | 3.6   | 21.5  | 31.6  | 49.4  |
| Sabine Pass, LA                 | 119.7 | 131.5 | 108.5 | 119.8 | 118.4 | 121.1 | 128.9 | 126.9 | 133.0 | 138.0 | 117.5 | 137.0 |
| Total                           | 303.7 | 367.6 | 356.3 | 323.8 | 363.5 | 363.0 | 376.1 | 376.0 | 410.7 | 414.9 | 409.1 | 457.8 |
| LNG Exports by ISO Container    |       |       |       |       |       |       |       |       |       |       |       |       |
| Ft. Lauderdale, FL              | < 0.1 | < 0.1 | < 0.1 | < 0.1 | < 0.1 | < 0.1 | < 0.1 | < 0.1 | <0.1  | < 0.1 | < 0.1 | 0.1   |
| Jacksonville, FL                | 0     | 0     | 0     | 0     | 0     | 0     | 0     | 0     | < 0.1 | 0     | 0     | 0     |
| Miami, FL                       | <0.1  | < 0.1 | < 0.1 | < 0.1 | < 0.1 | 0     | 0     | 0     | 0     | 0     | 0     | 0     |
| Port of Savannah, GA            | 0     | 0     | 0     | 0     | < 0.1 | 0     | 0     | 0     | 0     | 0     | 0     | 0     |
| Total                           | <0.1  | <0.1  | <0.1  | <0.1  | <0.1  | <0.1  | <0.1  | <0.1  | <0.1  | <0.1  | <0.1  | 0.1   |
| Total LNG Exports               | 303.8 | 367.7 | 356.4 | 323.9 | 363.6 | 363.0 | 376.2 | 376.0 | 410.8 | 415.0 | 409.2 | 458.0 |