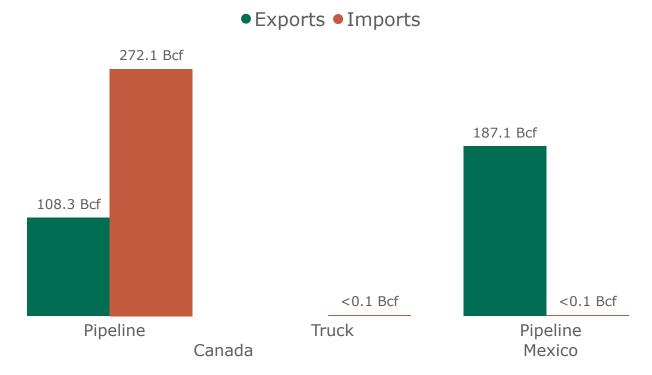

#### U.S. Imports and Exports by Pipeline and Truck with Mexico

The United States exported 187.1 Bcf of natural gas to Mexico and imported less than 0.1 Bcf of natural gas from Mexico, which resulted in 187.1 Bcf of net exports.

- 6.0% increase from February 2025
- 2.6% increase from March 2024

#### U.S. Imports and Exports by Pipeline and Truck with Canada

The United States exported 108.3 Bcf of natural gas to Canada and imported 272.2 Bcf of natural gas from Canada, which resulted in 163.9 Bcf of net imports.

- 18.9% decrease from February 2025
- 24.0% increase from March 2024