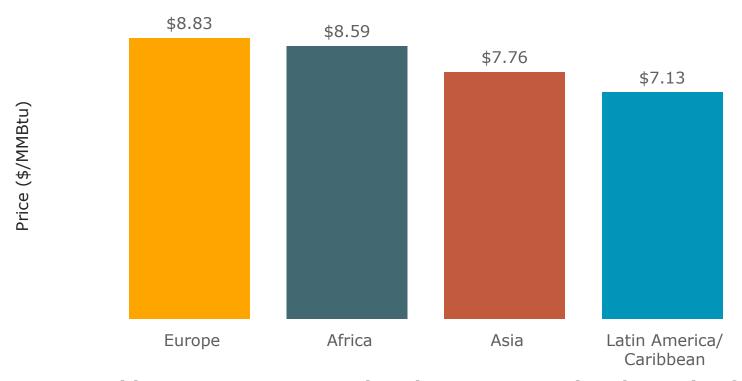

#### **U.S. LNG Exports**

The United States exported 458.0 Bcf (60.8% of total U.S. natural gas exports) of natural gas in the form of liquefied natural gas (LNG) to 29 countries.

- Europe (338.9 Bcf, 74.0%), Asia (82.3 Bcf, 18.0%), Latin America/ Caribbean (22.6 Bcf, 4.9%), Africa (14.2 Bcf, 3.1%)
- 11.9% increase from February 2025
- 23.8% increase from March 2024
- 90.2% of total LNG exports went to non-Free Trade Agreement countries (nFTA), while the remaining 9.8% went to Free Trade Agreement countries (FTA).
- U.S. LNG exports to the top five countries of destination accounted for 54.3% of total U.S. LNG exports.
  - France (70.3 Bcf, 15.3%), Netherlands (56.8 Bcf, 12.4%), Spain (51.9 Bcf, 11.3%), United Kingdom (38.5 Bcf, 8.4%), and Italy (31.3 Bcf, 6.8%).

#### **U.S.-Produced LNG Exports by Region of Destination (March 2025)**

### 3a. Monthly Summary: U.S.-Produced LNG Exports by Mode of Transport and Region of Destination

| Volume (Bcf)                 |             | Monthly     |             | Percentag                   | je Change                   | No. of Cargos | No. of<br>Countries | %<br>nFTA   | %<br>Spot   |
|------------------------------|-------------|-------------|-------------|-----------------------------|-----------------------------|---------------|---------------------|-------------|-------------|
| Region of Destination        | Mar<br>2025 | Feb<br>2025 | Mar<br>2024 | Mar 2025<br>vs.<br>Feb 2025 | Mar 2025<br>vs.<br>Mar 2024 | Mar<br>2025   | Mar<br>2025         | Mar<br>2025 | Mar<br>2025 |
| LNG Exports by Vessel        |             |             |             |                             |                             |               |                     |             |             |
| Europe                       | 338.9       | 329.6       | 220.1       | 3%                          | 54%                         | 100           | 12                  | 100%        | 10%         |
| Asia                         | 82.3        | 39.9        | 127.3       | 106%                        | -35%                        | 24            | 7                   | 66%         | 4%          |
| Latin America/<br>Caribbean  | 22.4        | 25.7        | 22.4        | -13%                        | <1%                         | 7             | 5                   | 23%         | 0%          |
| Africa                       | 14.2        | 13.9        | 0           | 2%                          | -                           | 4             | 1                   | 100%        | 0%          |
| Total                        | 457.8       | 409.1       | 369.8       | 12%                         | 24%                         | 135           | 25                  | 90%         | 8%          |
| LNG Exports by ISO Container |             |             |             |                             |                             |               |                     |             |             |
| Latin America/<br>Caribbean  | 0.1         | <0.1        | <0.1        | 111%                        | 62%                         | 27            | 4                   | 100%        | 0%          |
| Total                        | 0.1         | <0.1        | <0.1        | 111%                        | 62%                         | 27            | 4                   | 100%        | 0%          |
| Total LNG Exports            | 458.0       | 409.2       | 369.9       | 12%                         | 24%                         | -             | 29                  | 90%         | 8%          |