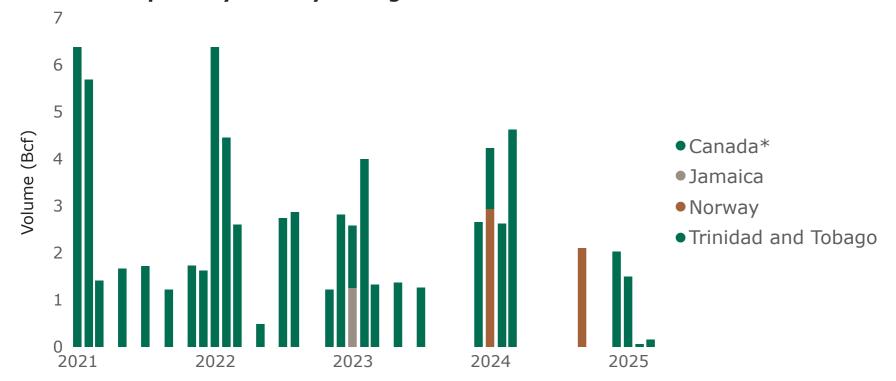

#### **U.S. LNG Imports by Country of Origin**

7: U.S. LNG Imports by Country of Origin and Point of Entry

| Volume (Bcf)                         |     |     |     |     | 2024 |     |     |     |     |     | 2025  |     |
|--------------------------------------|-----|-----|-----|-----|------|-----|-----|-----|-----|-----|-------|-----|
| Country of Origin and Point of Entry | Apr | May | Jun | Jul | Aug  | Sep | Oct | Nov | Dec | Jan | Feb   | Mar |
| <b>LNG Imports by Vessel</b>         |     |     |     |     |      |     |     |     |     |     |       |     |
| Canada*                              |     |     |     |     |      |     |     |     |     |     |       |     |
| Long Beach, CA                       | 0   | 0   | 0   | 0   | 0    | 0   | 0   | 0   | 0.1 | 0.1 | < 0.1 | 0.2 |
| Norway                               |     |     |     |     |      |     |     |     |     |     |       |     |
| Plaquemines, LA                      | 0   | 0   | 0   | 0   | 0    | 2.1 | 0   | 0   | 0   | 0   | 0     | 0   |
| Trinidad and Tobago                  |     |     |     |     |      |     |     |     |     |     |       |     |
| Cove Point, MD                       | 0   | 0   | 0   | 0   | 0    | 0   | 0   | 0   | 0.5 | 0   | 0     | 0   |
| Everett, MA                          | 0   | 0   | 0   | 0   | 0    | 0   | 0   | 0   | 1.4 | 1.4 | 0     | 0   |
| <b>Total LNG Imports</b>             | 0   | 0   | 0   | 0   | 0    | 2.1 | 0   | 0   | 2.0 | 1.5 | <0.1  | 0.2 |

#### 8: Puerto Rico LNG Imports by Country of Origin

| Volume (Bcf)             |     |     |     |     | 2024 |     |     |     |     |     | 2025 |     |
|--------------------------|-----|-----|-----|-----|------|-----|-----|-----|-----|-----|------|-----|
| Country of Origin        | Apr | May | Jun | Jul | Aug  | Sep | Oct | Nov | Dec | Jan | Feb  | Mar |
|                          |     |     |     |     |      |     |     |     |     |     |      |     |
| LNG Imports by Vessel    |     |     |     |     |      |     |     |     |     |     |      |     |
| Trinidad and Tobago      | 5.6 | 4.8 | 3.8 | 5.1 | 2.7  | 2.8 | 2.7 | 5.6 | 2.8 | 5.6 | 0    | 2.9 |
| Nigeria                  | 2.0 | 3.2 | 2.9 | 1.6 | 3.9  | 3.1 | 2.5 | 2.9 | 1.9 | 0   | 3.0  | 0.6 |
| Mexico*                  | 0   | 0   | 0   | 0   | 0    | 0   | 0   | 0   | 1.2 | 2.9 | 0.5  | 1.6 |
| Norway                   | 0   | 0   | 0   | 0   | 0    | 0   | 2.9 | 0   | 0   | 0   | 0    | 0   |
| Spain                    | 0   | 0   | 0   | 0   | 2.7  | 0   | 0   | 0   | 0   | 0   | 0    | 0   |
| Egypt                    | 0   | 0   | 0   | 0   | 0    | 0   | 0   | 0   | 0   | 0   | 0    | 0   |
| <b>Total LNG Imports</b> | 7.6 | 8.0 | 6.7 | 6.7 | 9.3  | 5.9 | 8.1 | 8.5 | 5.9 | 8.5 | 3.5  | 5.0 |