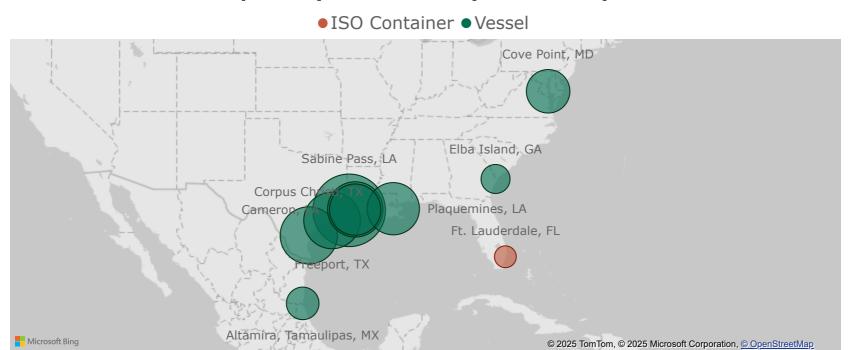

#### **U.S.-Produced LNG Exports by Point of Exit (March 2025)**

### 2a. Monthly Summary: U.S.-Produced LNG Exports by Mode of Transport and Point of Exit

| Volume (Bcf)                    |             | Monthly     |             | Percentag                   | ge Change                   | No. of<br>Cargos | No. of Countries | %<br>nFTA   | %<br>Spot   |
|---------------------------------|-------------|-------------|-------------|-----------------------------|-----------------------------|------------------|------------------|-------------|-------------|
| Point of Exit                   | Mar<br>2025 | Feb<br>2025 | Mar<br>2024 | Mar 2025<br>vs.<br>Feb 2025 | Mar 2025<br>vs.<br>Mar 2024 | Mar<br>2025      | Mar<br>2025      | Mar<br>2025 | Mar<br>2025 |
| LNG Exports by Vessel           |             |             |             |                             |                             |                  |                  |             |             |
| Sabine Pass, LA                 | 137.0       | 117.5       | 138.3       | 17%                         | <1%                         | 39               | 17               | 87%         | 0%          |
| Corpus Christi, TX              | 66.6        | 66.3        | 61.3        | <1%                         | 9%                          | 19               | 8                | 95%         | 0%          |
| Freeport, TX                    | 64.5        | 61.7        | 26.3        | 4%                          | 146%                        | 21               | 12               | 95%         | 17%         |
| Cameron, LA                     | 59.9        | 60.2        | 58.9        | <1%                         | 2%                          | 18               | 12               | 83%         | 0%          |
| Plaquemines, LA                 | 49.4        | 31.6        | 0           | 56%                         | -                           | 14               | 6                | 93%         | 57%         |
| Cameron (Calcasieu<br>Pass), LA | 46.2        | 36.6        | 47.1        | 26%                         | -2%                         | 13               | 9                | 93%         | 0%          |
| Cove Point, MD                  | 25.1        | 22.3        | 25.2        | 13%                         | <1%                         | 8                | 6                | 100%        | 0%          |
| Altamira, Tamaulipas, MX        | 6.3         | 3.1         | 0           | 103%                        | _                           | 2                | 2                | 46%         | 0%          |
| Elba Island, GA                 | 2.8         | 9.8         | 12.8        | -71%                        | -78%                        | 1                | 1                | 100%        | 0%          |
| Total                           | 457.8       | 409.1       | 369.8       | 12%                         | 24%                         | 135              | 25               | 90%         | 8%          |
| LNG Exports by ISO Container    |             |             |             |                             |                             |                  |                  |             |             |
| Ft. Lauderdale, FL              | 0.1         | < 0.1       | < 0.1       | 111%                        | 69%                         | 27               | 4                | 100%        | 0%          |
| Jacksonville, FL                | 0           | 0           | 0           | -                           | -                           | -                | 0                | 0%          | 0%          |
| Miami, FL                       | 0           | 0           | < 0.1       | -                           | -100%                       | -                | 0                | 0%          | 0%          |
| Port of Savannah, GA            | 0           | 0           | 0           | -                           | -                           | -                | 0                | 0%          | 0%          |
| Total                           | 0.1         | <0.1        | <0.1        | 111%                        | 62%                         | 27               | 4                | 100%        | 0%          |
| Total LNG Exports               | 458.0       | 409.2       | 369.9       | 12%                         | 24%                         | -                | 29               | 90%         | 8%          |