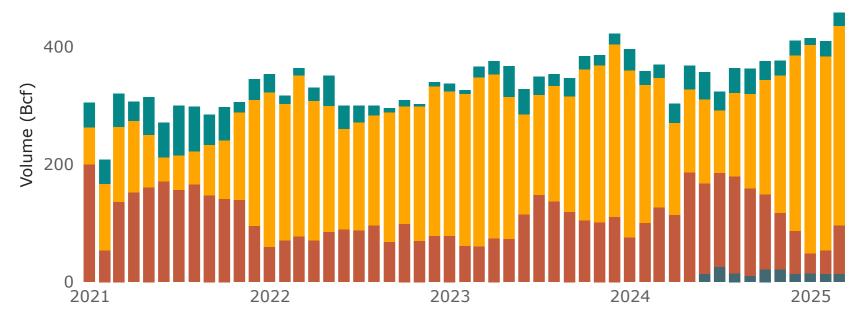

### 1a. Monthly Summary: U.S. Natural Gas Imports & Exports by Mode of Transport

| Volume (Bcf)         |          | Monthly  |          | Percentag                   | e Change                    |
|----------------------|----------|----------|----------|-----------------------------|-----------------------------|
| Mode of Transport    | Mar 2025 | Feb 2025 | Mar 2024 | Mar 2025<br>vs.<br>Feb 2025 | Mar 2025<br>vs.<br>Mar 2024 |
| Exports              |          |          |          |                             |                             |
| LNG by Vessel        | 457.8    | 409.1    | 369.8    | 12%                         | 24%                         |
| Pipeline             | 295.4    | 277.1    | 298.0    | 7%                          | <1%                         |
| Truck                | 0        | < 0.1    | < 0.1    | -100%                       | -100%                       |
| LNG by ISO Container | 0.1      | < 0.1    | < 0.1    | 111%                        | 62%                         |
| Total                | 753.3    | 686.4    | 668.0    | 10%                         | 13%                         |
| Imports              |          |          |          |                             |                             |
| LNG by Vessel        | 0.2      | < 0.1    | 4.6      | 166%                        | -97%                        |
| Pipeline             | 272.1    | 302.6    | 247.8    | -10%                        | 10%                         |
| Truck                | <0.1     | 0.3      | < 0.1    | -72%                        | -23%                        |
| LNG by ISO Container | 0        | 0        | 0        | _                           | _                           |
| Total                | 272.4    | 302.9    | 252.6    | -10%                        | 8%                          |
| Net Exports          | 480.9    | 383.5    | 415.4    | 25%                         | 16%                         |

#### **U.S. Natural Gas Imports & Exports**

1b. Year-to-Date and Annual Summary: U.S. Natural Gas Imports & Exports by Mode of Transport

| Volume (Bcf)         | Year-    | to-Date (Jai | า-Mar)   |         | Annua   |          |
|----------------------|----------|--------------|----------|---------|---------|----------|
| Mode of Transport    | YTD 2025 | YTD 2024     | % Change | 2024    | 2023    | % Change |
| Exports              |          |              |          |         |         |          |
| LNG by Vessel        | 1,281.8  | 1,124.8      | 14%      | 4,365.4 | 4,341.2 | <1%      |
| Pipeline             | 857.0    | 859.6        | <1%      | 3,340.9 | 3,266.6 | 2%       |
| Truck                | <0.1     | 0.3          | -81%     | 1.0     | 1.1     | -13%     |
| LNG by ISO Container | 0.2      | 0.2          | 2%       | 0.9     | 1.1     | -14%     |
| Total                | 2,139.1  | 1,984.9      | 8%       | 7,708.2 | 7,610.0 | 1%       |
| Imports              |          |              |          |         |         |          |
| LNG by Vessel        | 1.7      | 11.5         | -85%     | 15.6    | 13.2    | 18%      |
| Pipeline             | 916.9    | 839.2        | 9%       | 3,225.4 | 3,015.7 | 7%       |
| Truck                | 0.7      | 0.4          | 61%      | 1.2     | 2.4     | -49%     |
| LNG by ISO Container | 0        | 0            | _        | 0       | 0       | _        |
| Total                | 919.3    | 851.1        | 8%       | 3,242.2 | 3,031.2 | 7%       |
| Net Exports          | 1,219.8  | 1,134.5      | 8%       | 4,466.6 | 4,578.8 | -2%      |