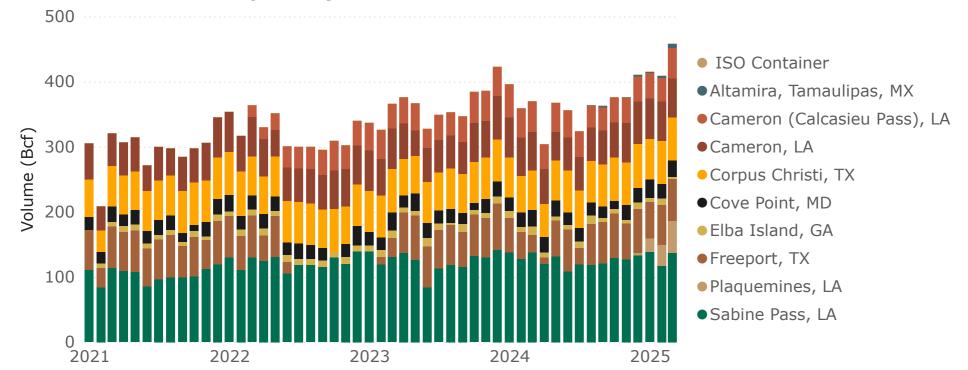

#### **U.S.-Produced LNG Exports by Point of Exit (March 2025)**

### 2a. Monthly Summary: U.S.-Produced LNG Exports by Mode of Transport and Point of Exit

| Volume (Bcf)                    |             | Monthly     |             | Percentag                   | ge Change                   | No. of<br>Cargos | No. of Countries | %<br>nFTA   | %<br>Spot   |
|---------------------------------|-------------|-------------|-------------|-----------------------------|-----------------------------|------------------|------------------|-------------|-------------|
| Point of Exit                   | Mar<br>2025 | Feb<br>2025 | Mar<br>2024 | Mar 2025<br>vs.<br>Feb 2025 | Mar 2025<br>vs.<br>Mar 2024 | Mar<br>2025      | Mar<br>2025      | Mar<br>2025 | Mar<br>2025 |
| LNG Exports by Vessel           |             |             |             |                             |                             |                  |                  |             |             |
| Sabine Pass, LA                 | 137.0       | 117.5       | 138.3       | 17%                         | <1%                         | 39               | 17               | 87%         | 0%          |
| Corpus Christi, TX              | 66.6        | 66.3        | 61.3        | <1%                         | 9%                          | 19               | 8                | 95%         | 0%          |
| Freeport, TX                    | 64.5        | 61.7        | 26.3        | 4%                          | 146%                        | 21               | 12               | 95%         | 17%         |
| Cameron, LA                     | 59.9        | 60.2        | 58.9        | <1%                         | 2%                          | 18               | 12               | 83%         | 0%          |
| Plaquemines, LA                 | 49.4        | 31.6        | 0           | 56%                         | -                           | 14               | 6                | 93%         | 57%         |
| Cameron (Calcasieu<br>Pass), LA | 46.2        | 36.6        | 47.1        | 26%                         | -2%                         | 13               | 9                | 93%         | 0%          |
| Cove Point, MD                  | 25.1        | 22.3        | 25.2        | 13%                         | <1%                         | 8                | 6                | 100%        | 0%          |
| Altamira, Tamaulipas, MX        | 6.3         | 3.1         | 0           | 103%                        | _                           | 2                | 2                | 46%         | 0%          |
| Elba Island, GA                 | 2.8         | 9.8         | 12.8        | -71%                        | -78%                        | 1                | 1                | 100%        | 0%          |
| Total                           | 457.8       | 409.1       | 369.8       | 12%                         | 24%                         | 135              | 25               | 90%         | 8%          |
| LNG Exports by ISO Container    |             |             |             |                             |                             |                  |                  |             |             |
| Ft. Lauderdale, FL              | 0.1         | < 0.1       | < 0.1       | 111%                        | 69%                         | 27               | 4                | 100%        | 0%          |
| Jacksonville, FL                | 0           | 0           | 0           | -                           | -                           | -                | 0                | 0%          | 0%          |
| Miami, FL                       | 0           | 0           | < 0.1       | -                           | -100%                       | -                | 0                | 0%          | 0%          |
| Port of Savannah, GA            | 0           | 0           | 0           | -                           | -                           | -                | 0                | 0%          | 0%          |
| Total                           | 0.1         | <0.1        | <0.1        | 111%                        | 62%                         | 27               | 4                | 100%        | 0%          |
| Total LNG Exports               | 458.0       | 409.2       | 369.9       | 12%                         | 24%                         | -                | 29               | 90%         | 8%          |

#### **U.S.-Produced LNG Exports by Point of Exit**

### 2b. Year-to-Date and Annual Summary: U.S.-Produced LNG Exports by Mode of Transport and Point of Exit

| Values (Def)                    | Vonuto      | Data /Jan   | Man         |         | Ammuni  |             | No. of           | No of            | 0/          | 0/          |
|---------------------------------|-------------|-------------|-------------|---------|---------|-------------|------------------|------------------|-------------|-------------|
| Volume (Bcf)                    | rear-to     | -Date (Jan  | -маг)       |         | Annual  |             | No. of<br>Cargos | No. of Countries | %<br>nFTA   | %<br>Spot   |
| Point of Exit                   | YTD<br>2025 | YTD<br>2024 | %<br>Change | 2024    | 2023    | %<br>Change | YTD              | YTD<br>2025      | YTD<br>2025 | YTD<br>2025 |
| LNG Exports by Vessel           |             |             |             |         |         |             |                  |                  |             |             |
| Sabine Pass, LA                 | 392.5       | 404.3       | -3%         | 1,512.2 | 1,488.1 | 2%          | 114              | 22               | 91%         | 0%          |
| Corpus Christi, TX              | 195.1       | 178.1       | 10%         | 739.4   | 742.0   | <1%         | 58               | 14               | 93%         | 0%          |
| Cameron, LA                     | 182.5       | 180.2       | 1%          | 662.5   | 656.5   | <1%         | 62               | 18               | 91%         | 0%          |
| Freeport, TX                    | 182.2       | 120.5       | 51%         | 594.8   | 605.0   | -2%         | 58               | 17               | 91%         | 18%         |
| Cameron (Calcasieu<br>Pass), LA | 122.0       | 142.2       | -14%        | 490.6   | 490.1   | <1%         | 37               | 13               | 91%         | 39%         |
| Plaquemines, LA                 | 102.5       | 0           | -           | 3.6     | 0       | _           | 29               | 8                | 97%         | 44%         |
| Cove Point, MD                  | 75.8        | 69.2        | 10%         | 254.0   | 250.7   | 1%          | 26               | 12               | 97%         | 0%          |
| Elba Island, GA                 | 18.7        | 30.4        | -38%        | 101.4   | 108.7   | -7%         | 6                | 4                | 100%        | 0%          |
| Altamira, Tamaulipas, MX        | 10.6        | 0           | -           | 6.8     | 0       | -           | 4                | 4                | 68%         | 0%          |
| Total                           | 1,281.8     | 1,124.8     | 14%         | 4,365.4 | 4,341.2 | <1%         | 394              | 30               | 92%         | 10%         |
| LNG Exports by ISO Container    |             |             |             |         |         |             |                  |                  |             |             |
| Ft. Lauderdale, FL              | 0.2         | 0.2         | 5%          | 0.9     | 1.1     | -14%        | 70               | 4                | 100%        | 0%          |
| Jacksonville, FL                | 0           | 0           | -           | < 0.1   | 0       | -           | -                | 0                | 0%          | 0%          |
| Miami, FL                       | 0           | < 0.1       | -100%       | <0.1    | < 0.1   | -34%        | -                | 0                | 0%          | 0%          |
| Port of Savannah, GA            | 0           | 0           | -           | < 0.1   | 0       | -           | -                | 0                | 0%          | 0%          |
| Total                           | 0.2         | 0.2         | 2%          | 0.9     | 1.1     | -14%        | 70               | 4                | 100%        | 0%          |
| Total LNG Exports               | 1,282.1     | 1,125.1     | 14%         | 4,366.4 | 4,342.3 | <1%         | -                | 34               | 92%         | 10%         |