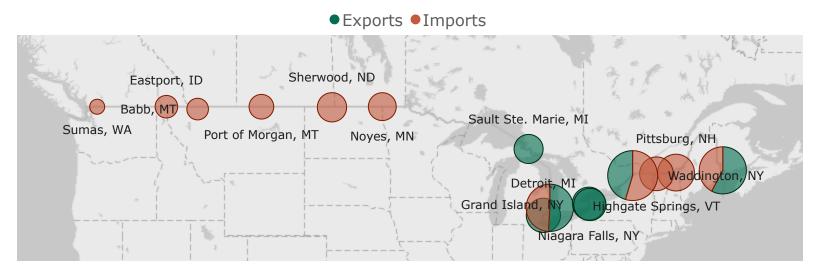

### 11: U.S. Natural Gas Imports & Exports by Pipeline & Truck with Canada by Point of Entry/Exit (March 2025)

truck.

Some points of entry/exit include pipeline and