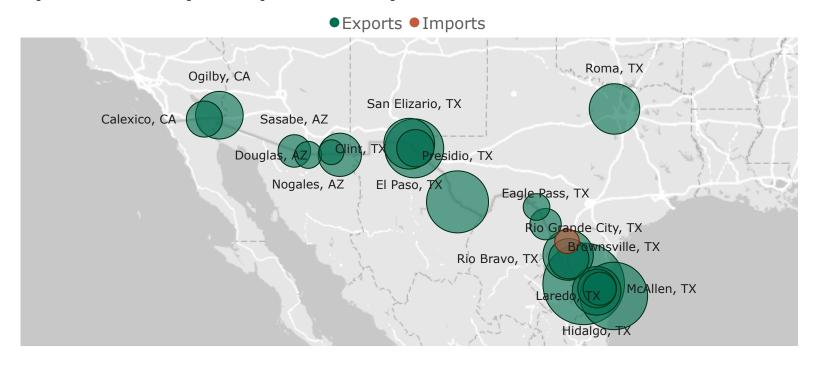

### 10: U.S. Natural Gas Imports & Exports by Pipeline & Truck with Mexico by Point of Entry/Exit (March 2025)

### 10a. Monthly Summary: U.S. Natural Gas Imports & Exports by Pipeline & Truck with Mexico by Point of Entry/Exit

| Volume (Bcf)             |          | Monthly  |          | Percentag             | ge Change             |
|--------------------------|----------|----------|----------|-----------------------|-----------------------|
| Point of Entry/Exit      | Mar 2025 | Feb 2025 | Mar 2024 | Mar 2025 vs. Feb 2025 | Mar 2025 vs. Mar 2024 |
| <b>Exports to Mexico</b> |          |          |          |                       |                       |
| Rio Grande City, TX      | 50.1     | 47.5     | 47.3     | 6%                    | 6%                    |
| Brownsville, TX          | 28.4     | 30.0     | 35.2     | -5%                   | -19%                  |
| Presidio, TX             | 21.7     | 16.7     | 16.4     | 29%                   | 32%                   |
| San Elizario, TX         | 18.2     | 17.3     | 18.2     | 5%                    | <1%                   |
| El Paso, TX              | 10.6     | 10.0     | 9.6      | 6%                    | 11%                   |
| Roma, TX                 | 10.4     | 9.7      | 10.9     | 7%                    | -5%                   |
| Laredo, TX               | 10.3     | 7.6      | 9.5      | 36%                   | 8%                    |
| Hidalgo, TX              | 9.0      | 7.6      | 8.6      | 18%                   | 5%                    |
| Ogilby, CA               | 8.2      | 8.9      | 9.6      | -7%                   | -14%                  |
| Douglas, AZ              | 5.4      | 7.1      | 4.2      | -24%                  | 31%                   |
| Rio Bravo, TX            | 3.9      | 4.0      | 4.3      | -3%                   | -10%                  |
| McAllen, TX              | 3.1      | 2.4      | 0.5      | 31%                   | 5X                    |
| Clint, TX                | 2.6      | 2.1      | 1.8      | 24%                   | 39%                   |
| Calexico, CA             | 2.1      | 1.9      | 2.1      | 10%                   | <1%                   |
| Alamo, TX                | 1.2      | 1.4      | 1.0      | -19%                  | 15%                   |
| Sasabe, AZ               | 1.0      | 1.4      | 1.8      | -29%                  | -43%                  |
| Eagle Pass, TX           | 0.7      | 0.7      | 1.3      | 15%                   | -44%                  |
| Nogales, AZ              | 0.1      | < 0.1    | 0.1      | 21%                   | 2%                    |
| Del Rio, TX              | <0.1     | < 0.1    | < 0.1    | 9%                    | 48%                   |
| Bisbee, AR               | <0.1     | < 0.1    | 0        | 71%                   | _                     |
| Penitas, TX              | 0        | < 0.1    | 0        | -100%                 | -                     |
| Total                    | 187.1    | 176.4    | 182.4    | 6%                    | 3%                    |
| Imports from<br>Mexico   |          |          |          |                       |                       |
| Galvan Ranch, TX         | <0.1     | < 0.1    | < 0.1    | 9%                    | -3%                   |
| Otay Mesa, CA            | 0        | 0        | 0        | -                     | -                     |
| Total                    | <0.1     | <0.1     | <0.1     | 9%                    | -3%                   |
| Net Exports to<br>Mexico | 187.1    | 176.4    | 182.4    | 6%                    | 3%                    |