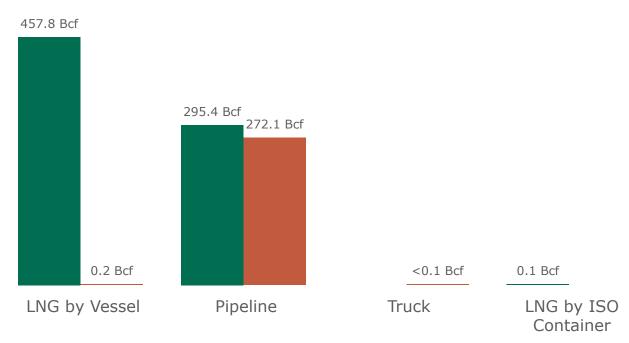

#### **U.S. Natural Gas Imports & Exports by Mode of Transport (March 2025)**

### 1a. Monthly Summary: U.S. Natural Gas Imports & Exports by Mode of Transport

| Volume (Bcf)         |          | Monthly  |          | Percentag                   | e Change                    |
|----------------------|----------|----------|----------|-----------------------------|-----------------------------|
| Mode of Transport    | Mar 2025 | Feb 2025 | Mar 2024 | Mar 2025<br>vs.<br>Feb 2025 | Mar 2025<br>vs.<br>Mar 2024 |
| Exports              |          |          |          |                             |                             |
| LNG by Vessel        | 457.8    | 409.1    | 369.8    | 12%                         | 24%                         |
| Pipeline             | 295.4    | 277.1    | 298.0    | 7%                          | <1%                         |
| Truck                | 0        | < 0.1    | < 0.1    | -100%                       | -100%                       |
| LNG by ISO Container | 0.1      | < 0.1    | < 0.1    | 111%                        | 62%                         |
| Total                | 753.3    | 686.4    | 668.0    | 10%                         | 13%                         |
| Imports              |          |          |          |                             |                             |
| LNG by Vessel        | 0.2      | < 0.1    | 4.6      | 166%                        | -97%                        |
| Pipeline             | 272.1    | 302.6    | 247.8    | -10%                        | 10%                         |
| Truck                | <0.1     | 0.3      | < 0.1    | -72%                        | -23%                        |
| LNG by ISO Container | 0        | 0        | 0        | _                           | _                           |
| Total                | 272.4    | 302.9    | 252.6    | -10%                        | 8%                          |
| Net Exports          | 480.9    | 383.5    | 415.4    | 25%                         | 16%                         |