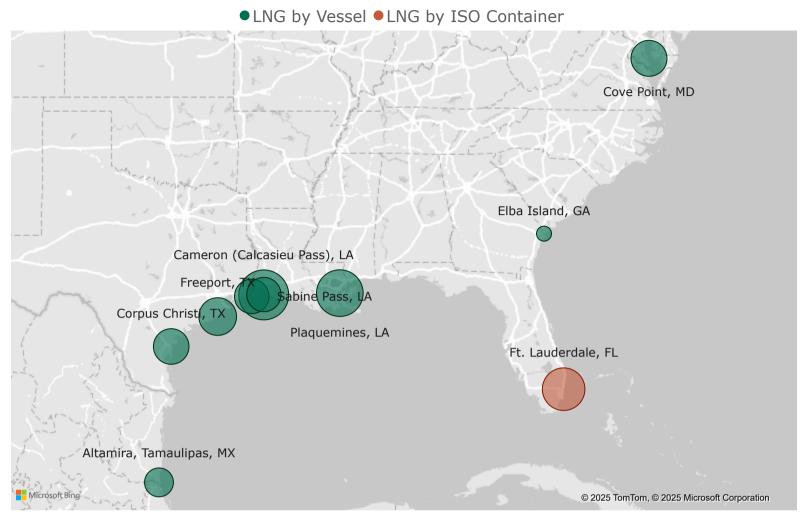

## U.S. Liquefied Natural Gas (LNG) Imports & Exports by Vessel and ISO Container

#### **U.S.-Produced LNG Exports by Point of Exit (March 2025)**

### 2a. Monthly Summary: U.S.-Produced LNG Exports by Mode of Transport and Point of Exit

| Volume (Bcf)                    |             | Monthly     |             | Percentag                   | ge Change                   | No. of<br>Cargos | No. of Countries | %<br>nFTA   | %<br>Spot   |
|---------------------------------|-------------|-------------|-------------|-----------------------------|-----------------------------|------------------|------------------|-------------|-------------|
| Point of Exit                   | Mar<br>2025 | Feb<br>2025 | Mar<br>2024 | Mar 2025<br>vs.<br>Feb 2025 | Mar 2025<br>vs.<br>Mar 2024 | Mar<br>2025      | Mar<br>2025      | Mar<br>2025 | Mar<br>2025 |
| LNG Exports by Vessel           |             |             |             |                             |                             |                  |                  |             |             |
| Sabine Pass, LA                 | 137.0       | 117.5       | 138.3       | 17%                         | <1%                         | 39               | 17               | 87%         | 0%          |
| Corpus Christi, TX              | 66.6        | 66.3        | 61.3        | <1%                         | 9%                          | 19               | 8                | 95%         | 0%          |
| Freeport, TX                    | 64.5        | 61.7        | 26.3        | 4%                          | 146%                        | 21               | 12               | 95%         | 17%         |
| Cameron, LA                     | 59.9        | 60.2        | 58.9        | <1%                         | 2%                          | 18               | 12               | 83%         | 0%          |
| Plaquemines, LA                 | 49.4        | 31.6        | 0           | 56%                         | -                           | 14               | 6                | 93%         | 57%         |
| Cameron (Calcasieu<br>Pass), LA | 46.2        | 36.6        | 47.1        | 26%                         | -2%                         | 13               | 9                | 93%         | 0%          |
| Cove Point, MD                  | 25.1        | 22.3        | 25.2        | 13%                         | <1%                         | 8                | 6                | 100%        | 0%          |
| Altamira, Tamaulipas, MX        | 6.3         | 3.1         | 0           | 103%                        | _                           | 2                | 2                | 46%         | 0%          |
| Elba Island, GA                 | 2.8         | 9.8         | 12.8        | -71%                        | -78%                        | 1                | 1                | 100%        | 0%          |
| Total                           | 457.8       | 409.1       | 369.8       | 12%                         | 24%                         | 135              | 25               | 90%         | 8%          |
| LNG Exports by ISO Container    |             |             |             |                             |                             |                  |                  |             |             |
| Ft. Lauderdale, FL              | 0.1         | < 0.1       | < 0.1       | 111%                        | 69%                         | 27               | 4                | 100%        | 0%          |
| Jacksonville, FL                | 0           | 0           | 0           | -                           | -                           | -                | 0                | 0%          | 0%          |
| Miami, FL                       | 0           | 0           | < 0.1       | -                           | -100%                       | -                | 0                | 0%          | 0%          |
| Port of Savannah, GA            | 0           | 0           | 0           | -                           | -                           | -                | 0                | 0%          | 0%          |
| Total                           | 0.1         | <0.1        | <0.1        | 111%                        | 62%                         | 27               | 4                | 100%        | 0%          |
| Total LNG Exports               | 458.0       | 409.2       | 369.9       | 12%                         | 24%                         | -                | 29               | 90%         | 8%          |