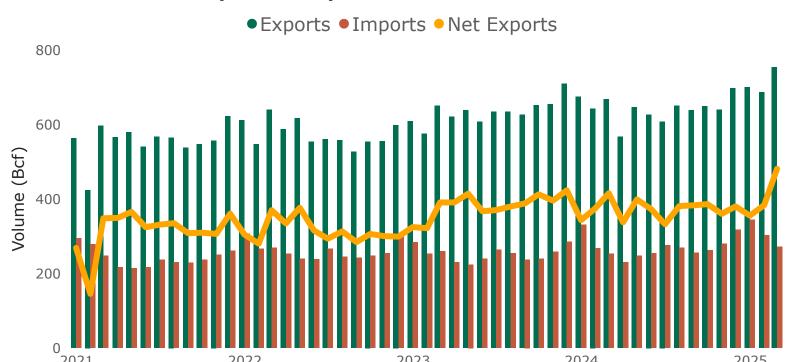

#### **Summary**

In March 2025, the United States exported 753.3 Bcf and imported 272.4 Bcf of natural gas, which resulted in 480.9 Bcf of net exports.

#### **U.S. Natural Gas Imports & Exports**

1b. Year-to-Date and Annual Summary: U.S. Natural Gas Imports & Exports by Mode of Transport

| Volume (Bcf)         | Year-    | to-Date (Jai | า-Mar)   |         | Annua   |          |
|----------------------|----------|--------------|----------|---------|---------|----------|
| Mode of Transport    | YTD 2025 | YTD 2024     | % Change | 2024    | 2023    | % Change |
| Exports              |          |              |          |         |         |          |
| LNG by Vessel        | 1,281.8  | 1,124.8      | 14%      | 4,365.4 | 4,341.2 | <1%      |
| Pipeline             | 857.0    | 859.6        | <1%      | 3,340.9 | 3,266.6 | 2%       |
| Truck                | <0.1     | 0.3          | -81%     | 1.0     | 1.1     | -13%     |
| LNG by ISO Container | 0.2      | 0.2          | 2%       | 0.9     | 1.1     | -14%     |
| Total                | 2,139.1  | 1,984.9      | 8%       | 7,708.2 | 7,610.0 | 1%       |
| Imports              |          |              |          |         |         |          |
| LNG by Vessel        | 1.7      | 11.5         | -85%     | 15.6    | 13.2    | 18%      |
| Pipeline             | 916.9    | 839.2        | 9%       | 3,225.4 | 3,015.7 | 7%       |
| Truck                | 0.7      | 0.4          | 61%      | 1.2     | 2.4     | -49%     |
| LNG by ISO Container | 0        | 0            | _        | 0       | 0       | _        |
| Total                | 919.3    | 851.1        | 8%       | 3,242.2 | 3,031.2 | 7%       |
| Net Exports          | 1,219.8  | 1,134.5      | 8%       | 4,466.6 | 4,578.8 | -2%      |