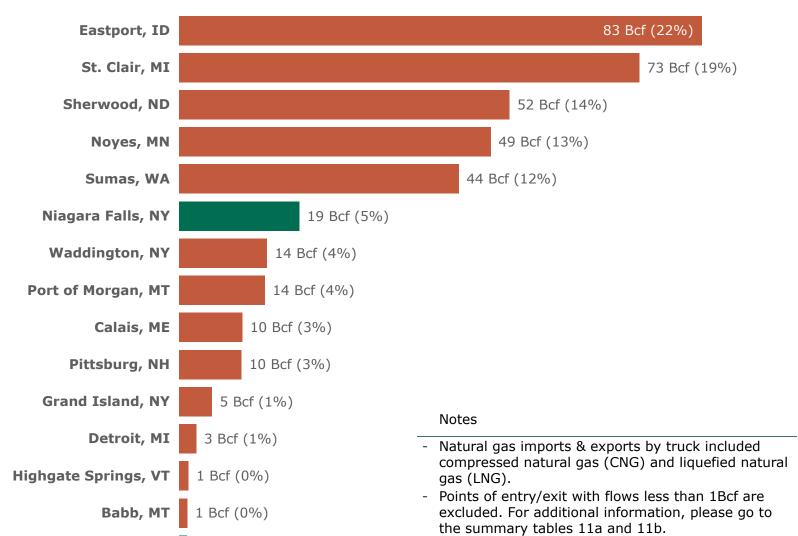

not applicable(-).

<sup>-</sup> Some points of entry/exit include pipeline and truck.

Sault Ste. Marie, MI

1 Bcf (0%)

### 11: U.S. Natural Gas Imports & Exports by Pipeline & Truck with Canada by Point of Entry/Exit (March 2025)

truck.

Some points of entry/exit include pipeline and