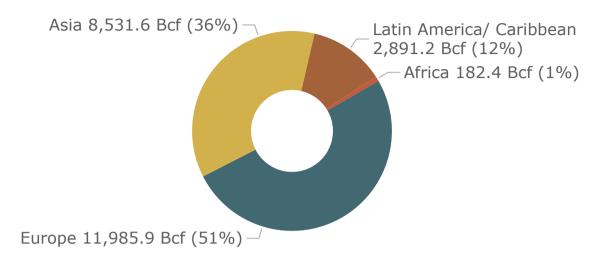

#### **U.S. LNG Exports**

The United States exported 458.0 Bcf (60.8% of total U.S. natural gas exports) of natural gas in the form of liquefied natural gas (LNG) to 29 countries.

- Europe (338.9 Bcf, 74.0%), Asia (82.3 Bcf, 18.0%), Latin America/ Caribbean (22.6 Bcf, 4.9%), Africa (14.2 Bcf, 3.1%)
- 11.9% increase from February 2025
- 23.8% increase from March 2024
- 90.2% of total LNG exports went to non-Free Trade Agreement countries (nFTA), while the remaining 9.8% went to Free Trade Agreement countries (FTA).
- U.S. LNG exports to the top five countries of destination accounted for 54.3% of total U.S. LNG exports.
  - France (70.3 Bcf, 15.3%), Netherlands (56.8 Bcf, 12.4%), Spain (51.9 Bcf, 11.3%), United Kingdom (38.5 Bcf, 8.4%), and Italy (31.3 Bcf, 6.8%).

#### **U.S.-Produced LNG Exports by Region of Destination**

◆Africa
 ◆Asia
 ◆Europe
 ◆Latin America/ Caribbean