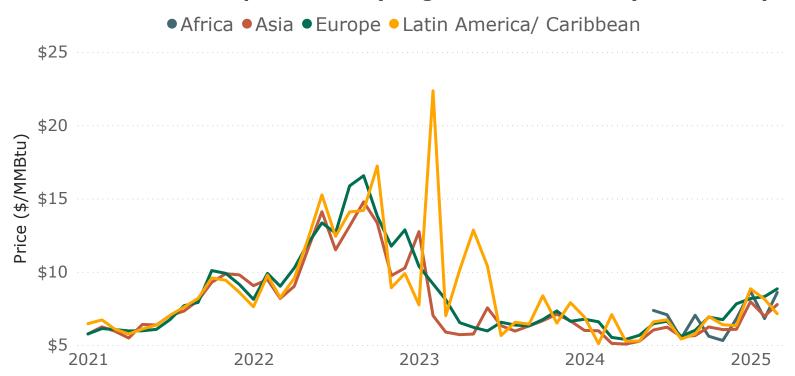

#### **U.S.-Produced LNG Exports by Region of Destination**

◆Africa
 ◆Asia
 ◆Europe
 ◆Latin America/ Caribbean

#### 5a: U.S.-Produced LNG Exports by Region of Destination

| Volume (Bcf)                 |       |       |       |       | 2024  |       |       |       |       |       | 2025  |       |
|------------------------------|-------|-------|-------|-------|-------|-------|-------|-------|-------|-------|-------|-------|
| Region of<br>Destination     | Apr   | May   | Jun   | Jul   | Aug   | Sep   | Oct   | Nov   | Dec   | Jan   | Feb   | Mar   |
| LNG Exports by<br>Vessel     |       |       |       |       |       |       |       |       |       |       |       |       |
| Africa                       | 0     | 0     | 14.3  | 25.3  | 14.7  | 11.0  | 21.6  | 21.9  | 14.1  | 14.4  | 13.9  | 14.2  |
| Asia                         | 113.8 | 186.6 | 153.6 | 160.5 | 165.1 | 148.4 | 127.5 | 95.7  | 72.4  | 34.7  | 39.9  | 82.3  |
| Europe                       | 157.3 | 140.7 | 142.5 | 106.5 | 141.6 | 160.9 | 194.9 | 233.5 | 299.2 | 354.6 | 329.6 | 338.9 |
| Latin America/<br>Caribbean  | 32.6  | 40.3  | 45.9  | 31.4  | 42.2  | 42.7  | 32.2  | 24.8  | 24.9  | 11.2  | 25.7  | 22.4  |
| Total                        | 303.7 | 367.6 | 356.3 | 323.8 | 363.5 | 363.0 | 376.1 | 376.0 | 410.7 | 414.9 | 409.1 | 457.8 |
| LNG Exports by ISO Container |       |       |       |       |       |       |       |       |       |       |       |       |
| Europe                       | 0     | 0     | 0     | 0     | < 0.1 | 0     | 0     | 0     | 0     | 0     | 0     | 0     |
| Latin America/<br>Caribbean  | <0.1  | <0.1  | <0.1  | <0.1  | <0.1  | <0.1  | <0.1  | <0.1  | <0.1  | <0.1  | <0.1  | 0.1   |
| Total                        | <0.1  | <0.1  | <0.1  | <0.1  | <0.1  | <0.1  | <0.1  | <0.1  | <0.1  | <0.1  | <0.1  | 0.1   |
| <b>Total LNG Exports</b>     | 303.8 | 367.7 | 356.4 | 323.9 | 363.6 | 363.0 | 376.2 | 376.0 | 410.8 | 415.0 | 409.2 | 458.0 |