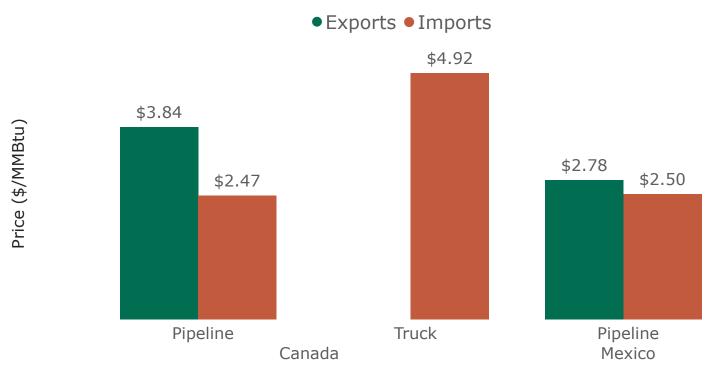

## U.S. Liquefied Natural Gas (LNG) Imports & Exports by Vessel and ISO Container