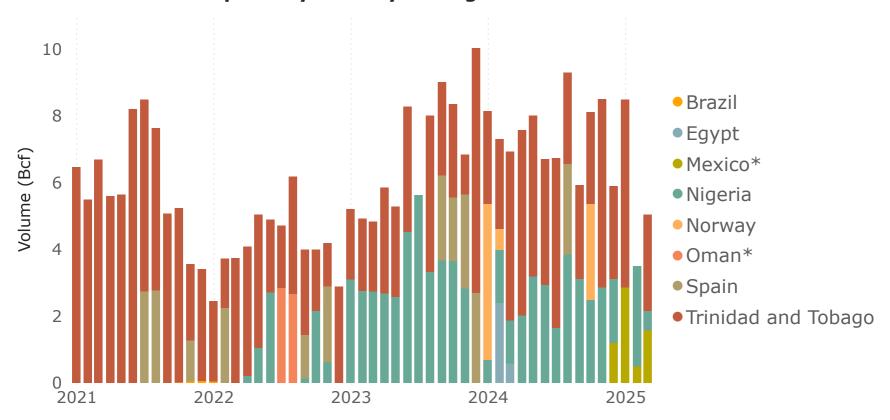

#### 8: Puerto Rico LNG Imports by Country of Origin

| Volume (Bcf)             |     |     |     |     | 2024 |     |     |     |     |     | 2025 |     |
|--------------------------|-----|-----|-----|-----|------|-----|-----|-----|-----|-----|------|-----|
| Country of Origin        | Apr | May | Jun | Jul | Aug  | Sep | Oct | Nov | Dec | Jan | Feb  | Mar |
|                          |     |     |     |     |      |     |     |     |     |     |      |     |
| LNG Imports by Vessel    |     |     |     |     |      |     |     |     |     |     |      |     |
| Trinidad and Tobago      | 5.6 | 4.8 | 3.8 | 5.1 | 2.7  | 2.8 | 2.7 | 5.6 | 2.8 | 5.6 | 0    | 2.9 |
| Nigeria                  | 2.0 | 3.2 | 2.9 | 1.6 | 3.9  | 3.1 | 2.5 | 2.9 | 1.9 | 0   | 3.0  | 0.6 |
| Mexico*                  | 0   | 0   | 0   | 0   | 0    | 0   | 0   | 0   | 1.2 | 2.9 | 0.5  | 1.6 |
| Norway                   | 0   | 0   | 0   | 0   | 0    | 0   | 2.9 | 0   | 0   | 0   | 0    | 0   |
| Spain                    | 0   | 0   | 0   | 0   | 2.7  | 0   | 0   | 0   | 0   | 0   | 0    | 0   |
| Egypt                    | 0   | 0   | 0   | 0   | 0    | 0   | 0   | 0   | 0   | 0   | 0    | 0   |
| <b>Total LNG Imports</b> | 7.6 | 8.0 | 6.7 | 6.7 | 9.3  | 5.9 | 8.1 | 8.5 | 5.9 | 8.5 | 3.5  | 5.0 |