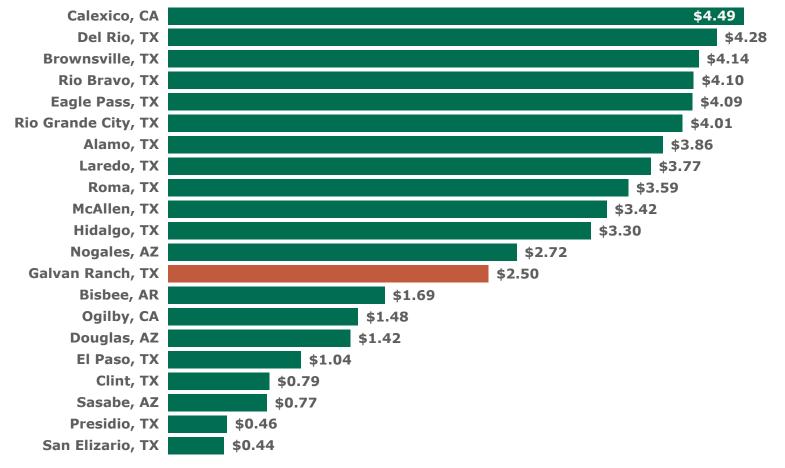

### 10: U.S. Natural Gas Imports & Exports by Pipeline & Truck with Mexico by Point of Entry/Exit (March 2025)

### 10a. Monthly Summary: U.S. Natural Gas Imports & Exports by Pipeline & Truck with Mexico by Point of Entry/Exit

| Volume (Bcf)             |          | Monthly  |          | Percentag             | ge Change             |
|--------------------------|----------|----------|----------|-----------------------|-----------------------|
| Point of Entry/Exit      | Mar 2025 | Feb 2025 | Mar 2024 | Mar 2025 vs. Feb 2025 | Mar 2025 vs. Mar 2024 |
| <b>Exports to Mexico</b> |          |          |          |                       |                       |
| Rio Grande City, TX      | 50.1     | 47.5     | 47.3     | 6%                    | 6%                    |
| Brownsville, TX          | 28.4     | 30.0     | 35.2     | -5%                   | -19%                  |
| Presidio, TX             | 21.7     | 16.7     | 16.4     | 29%                   | 32%                   |
| San Elizario, TX         | 18.2     | 17.3     | 18.2     | 5%                    | <1%                   |
| El Paso, TX              | 10.6     | 10.0     | 9.6      | 6%                    | 11%                   |
| Roma, TX                 | 10.4     | 9.7      | 10.9     | 7%                    | -5%                   |
| Laredo, TX               | 10.3     | 7.6      | 9.5      | 36%                   | 8%                    |
| Hidalgo, TX              | 9.0      | 7.6      | 8.6      | 18%                   | 5%                    |
| Ogilby, CA               | 8.2      | 8.9      | 9.6      | -7%                   | -14%                  |
| Douglas, AZ              | 5.4      | 7.1      | 4.2      | -24%                  | 31%                   |
| Rio Bravo, TX            | 3.9      | 4.0      | 4.3      | -3%                   | -10%                  |
| McAllen, TX              | 3.1      | 2.4      | 0.5      | 31%                   | 5X                    |
| Clint, TX                | 2.6      | 2.1      | 1.8      | 24%                   | 39%                   |
| Calexico, CA             | 2.1      | 1.9      | 2.1      | 10%                   | <1%                   |
| Alamo, TX                | 1.2      | 1.4      | 1.0      | -19%                  | 15%                   |
| Sasabe, AZ               | 1.0      | 1.4      | 1.8      | -29%                  | -43%                  |
| Eagle Pass, TX           | 0.7      | 0.7      | 1.3      | 15%                   | -44%                  |
| Nogales, AZ              | 0.1      | < 0.1    | 0.1      | 21%                   | 2%                    |
| Del Rio, TX              | <0.1     | < 0.1    | < 0.1    | 9%                    | 48%                   |
| Bisbee, AR               | <0.1     | < 0.1    | 0        | 71%                   | _                     |
| Penitas, TX              | 0        | < 0.1    | 0        | -100%                 | -                     |
| Total                    | 187.1    | 176.4    | 182.4    | 6%                    | 3%                    |
| Imports from<br>Mexico   |          |          |          |                       |                       |
| Galvan Ranch, TX         | <0.1     | < 0.1    | < 0.1    | 9%                    | -3%                   |
| Otay Mesa, CA            | 0        | 0        | 0        | -                     | -                     |
| Total                    | <0.1     | <0.1     | <0.1     | 9%                    | -3%                   |
| Net Exports to<br>Mexico | 187.1    | 176.4    | 182.4    | 6%                    | 3%                    |