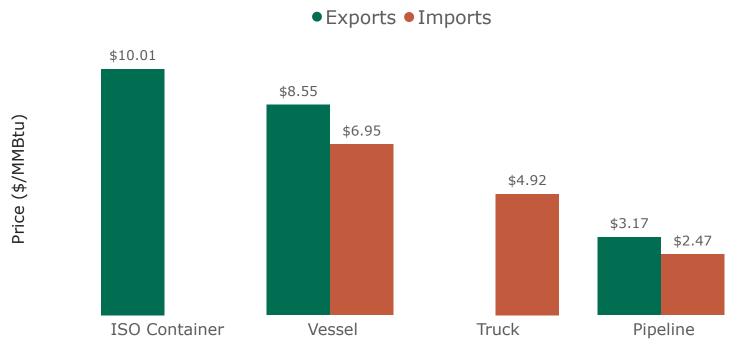

| -           |          | 2.5      | -100%     |
| Port Huron, MI          | 0        | 0            | - 00/-      | <0.1     |          | 20/       |
| Total                   | 294.4    | 321.9        | -9%<br>-20% | 996.9    | 1,025.5  | -3%       |
| Net Exports to Canada   | -623.2   | -517.6       | -20%        | -2,229.2 | -1,991.5 | -12%      |

<sup>-</sup> Natural gas imports & exports by truck included compressed natural gas (CNG) and liquefied natural gas (LNG).

<sup>-</sup> Totals may not equal sum of components because of independent rounding.

<sup>-</sup> not applicable(-).

<sup>-</sup> Some points of entry/exit include pipeline and truck.

### U.S. Natural Gas Import & Export Prices

### U.S. Natural Gas Import & Export Prices by Mode of Transport (March 2025)



### 12a. Monthly Summary: U.S. Natural Gas Import & Export Prices by Mode of Transport

| Activity             | Mar 2025 | Feb 2025 | Mar 2024 | Mar 2025<br>vs.<br>Feb 2025 | Mar 2025<br>vs.<br>Mar 2024 |
|----------------------|----------|----------|----------|-----------------------------|-----------------------------|
| Exports              |          |          |          |                             |                             |
| LNG by Vessel        | \$8.55   | \$8.11   | \$5.47   | 5%                          | 56%                         |
| Pipeline             | \$3.17   | \$3.96   | \$1.51   | -25%                        | 110%                        |
| Truck                | -        | \$11.99  | \$2.66   | _                           | -                           |
|