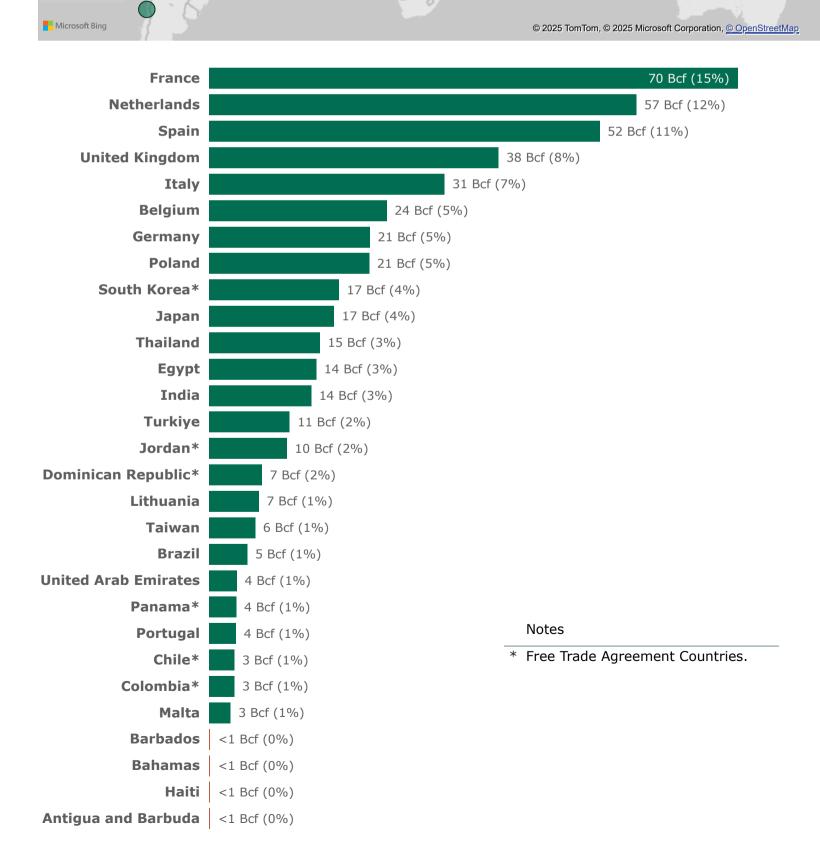

#### **U.S. LNG Exports**

The United States exported 458.0 Bcf (60.8% of total U.S. natural gas exports) of natural gas in the form of liquefied natural gas (LNG) to 29 countries.

- Europe (338.9 Bcf, 74.0%), Asia (82.3 Bcf, 18.0%), Latin America/ Caribbean (22.6 Bcf, 4.9%), Africa (14.2 Bcf, 3.1%)
- 11.9% increase from February 2025
- 23.8% increase from March 2024
- 90.2% of total LNG exports went to non-Free Trade Agreement countries (nFTA), while the remaining 9.8% went to Free Trade Agreement countries (FTA).
- U.S. LNG exports to the top five countries of destination accounted for 54.3% of total U.S. LNG exports.
  - France (70.3 Bcf, 15.3%), Netherlands (56.8 Bcf, 12.4%), Spain (51.9 Bcf, 11.3%), United Kingdom (38.5 Bcf, 8.4%), and Italy (31.3 Bcf, 6.8%).

#### 4: U.S.-Produced LNG Exports by Country of Destination (March 2025)

### 4a. Monthly Summary: U.S.-Produced LNG Exports by Mode of Transport and Country of Destination

| Volume (Bcf)                    |          | Monthly  |          | Percentag       | ge Change       | No. of<br>Cargos | %<br>Spot |
|---------------------------------|----------|----------|----------|-----------------|-----------------|------------------|-----------|
| Country of Destination          | Mar 2025 | Feb 2025 | Mar 2024 | Mar 2025<br>vs. | Mar 2025<br>vs. | Mar 2025         | Mar 2025  |
|                                 |          |          |          | Feb 2025        | Mar 2024        |                  |           |
| LNG Exports by Vessel           |          |          |          |                 |                 |                  |           |
| France                          | 70.3     | 64.4     | 60.6     | 9%              | 16%             | 20               | 20%       |
| Netherlands                     | 56.8     | 24.8     | 57.2     | 129%            | <1%             | 17               | 6%        |
| Spain                           | 51.9     | 18.1     | 21.8     | 187%            | 138%            | 16               | 7%        |
| United Kingdom                  | 38.5     | 68.7     | 13.7     | -44%            | 182%            | 11               | 0%        |
| Italy                           | 31.3     | 20.7     | 10.3     | 51%             | 205%            | 9                | 0%        |
| Belgium                         | 23.6     | 3.5      | 6.9      | 6X              | 242%            | 7                | 29%       |
| Germany                         | 21.4     | 13.9     | 17.1     | 53%             | 25%             | 7                | 18%       |
| Poland                          | 21.3     | 13.7     | 3.7      | 55%             | 5X              | 6                | 0%        |
| South Korea*                    | 17.3     | 10.0     | 21.0     | 72%             | -18%            | 5                | 0%        |
| Japan                           | 16.6     | 6.4      | 28.9     | 159%            | -43%            | 5                | 0%        |
| Thailand                        | 14.7     | 3.2      | 14.7     | 4X              | <1%             | 4                | 0%        |
| Egypt                           | 14.2     | 13.9     | 0        | 2%              | -               | 4                | 0%        |
| India                           | 13.6     | 6.9      | 13.8     | 97%             | -2%             | 4                | 0%        |
| Turkiye                         | 10.7     | 73.3     | 9.0      | -85%            | 19%             | 3                | 33%       |
| Jordan*                         | 10.3     | 6.6      | 3.5      | 55%             | 197%            | 3                | 34%       |
| Dominican Republic*             | 7.0      | 10.7     | 4.6      | -35%            | 54%             | 2                | 0%        |
| Lithuania                       | 6.6      | 3.4      | 3.6      | 95%             | 81%             | 2                | 0%        |
| Taiwan                          | 6.1      | 3.2      | 10.4     | 90%             | -41%            | 2                | 0%        |
| Brazil                          | 5.1      | 9.5      | 0        | -46%            | -               | 2                | 0%        |
| United Arab Emirates            | 3.7      | 0        | 0        | -               | _               | 1                | 0%        |
| Panama*                         | 3.6      | 3.2      | 3.4      | 14%             | 5%              | 1                | 0%        |
| Portugal                        | 3.6      | 3.5      | 2.9      | 2%              | 22%             | 1                | 0%        |
| Chile*                          | 3.4      | 0        | 6.4      | -               | -48%            | 1                | 0%        |
| Colombia*                       | 3.4      | 2.3      | 8.0      | 49%             | -58%            | 1                | 0%        |
| Malta                           | 2.8      | 0        | 0        | -               | -               | 1                | 0%        |
| Argentina                       | 0        | 0        | 0        | _               | _               | -                | 0%        |
| Bangladesh                      | 0        | 3.5      | 3.3      | -100%           | -100%           | -                | 0%        |
| China                           | 0        | 0        | 17.4     | _               | -100%           | -                | 0%        |
| Croatia                         | 0        | 7.0      | 10.2     | -100%           | -100%           | -                | 0%        |
| El Salvador*                    | 0        | 0        | 0        | _               | _               | -                | 0%        |
| Finland                         | 0        | 3.3      | 0        | -100%           | -               | -                | 0%        |
| Greece                          | 0        | 11.1     | 3.2      | -100%           | -100%           | -                | 0%        |
| Indonesia                       | 0        | 0        | 0        | -               | -               | -                | 0%        |
| Jamaica                         | 0        | 0        | <0.1     | -               | -100%           | -                | 0%        |
| Kuwait                          | 0        | 0        | 7.2      | -               | -100%           | -                | 0%        |
| Malaysia                        | 0        | 0        | 0        | -               | _               | -                | 0%        |
| Mauritania                      | 0        | 0        | 0        | -               | -               | -                | 0%        |
| Mexico*                         | 0        | 0        | 0        | -               | -               | -                | 0%        |
| Pakistan                        | 0        | 0        | 0        | -               | -               | -                | 0%        |
| Philippines                     | 0        | 0        | 0        | _               | _               | -                | 0%        |
| Senegal                         | 0        | 0        | 0        | -               | -               | -                | 0%        |
| Singapore*                      | 0        | 0        | 7.0      | _               | -100%           | -                | 0%        |
| Total                           | 457.8    | 409.1    | 369.8    | 12%             | 24%             | 135              | 8%        |
| LNG Exports by ISO<br>Container |          |          |          |                 |                 |                  |           |
| Barbados                        | <0.1     | < 0.1    | < 0.1    | 146%            | 88%             | 4                | 0%        |
| Bahamas                         | <0.1     | < 0.1    | < 0.1    | 32%             | 10%             | 15               | 0%        |
| Haiti                           | <0.1     | 0        | 0        | -               | _               | 4                | 0%        |
| Antigua and Barbuda             | <0.1     | < 0.1    | < 0.1    | 33%             | 2%              | 4                | 0%        |
| Jamaica                         | 0        | 0        | < 0.1    | -               | -100%           | -                | 0%        |
| Netherlands                     | 0        | 0        | 0        | _               | _               | -                | 0%        |
| Total                           | 0.1      | <0.1     | <0.1     | 111%            | 62%             | 27               | 0%        |
| Total LNG Exports               | 458.0    | 409.2    | 369.9    | 12%             | 24%             | -                | 8%        |