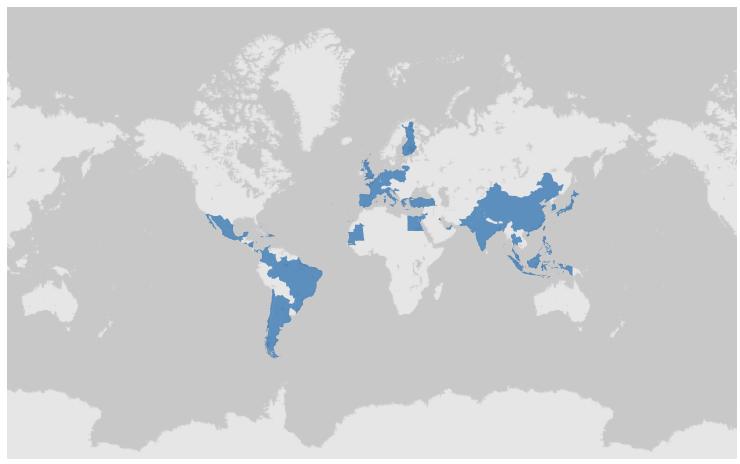

#### **U.S. LNG Exports**

The United States exported 458.0 Bcf (60.8% of total U.S. natural gas exports) of natural gas in the form of liquefied natural gas (LNG) to 29 countries.

- Europe (338.9 Bcf, 74.0%), Asia (82.3 Bcf, 18.0%), Latin America/ Caribbean (22.6 Bcf, 4.9%), Africa (14.2 Bcf, 3.1%)
- 11.9% increase from February 2025
- 23.8% increase from March 2024
- 90.2% of total LNG exports went to non-Free Trade Agreement countries (nFTA), while the remaining 9.8% went to Free Trade Agreement countries (FTA).
- U.S. LNG exports to the top five countries of destination accounted for 54.3% of total U.S. LNG exports.
  - France (70.3 Bcf, 15.3%), Netherlands (56.8 Bcf, 12.4%), Spain (51.9 Bcf, 11.3%), United Kingdom (38.5 Bcf, 8.4%), and Italy (31.3 Bcf, 6.8%).

#### **U.S.-Produced LNG Exports by Region of Destination**

◆Africa
 ◆Asia
 ◆Europe
 ◆Latin America/ Caribbean