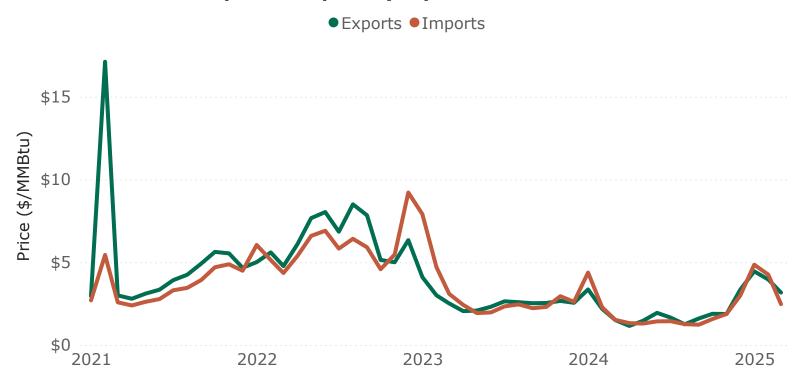

## U.S. Liquefied Natural Gas (LNG) Imports & Exports by Vessel and ISO Container