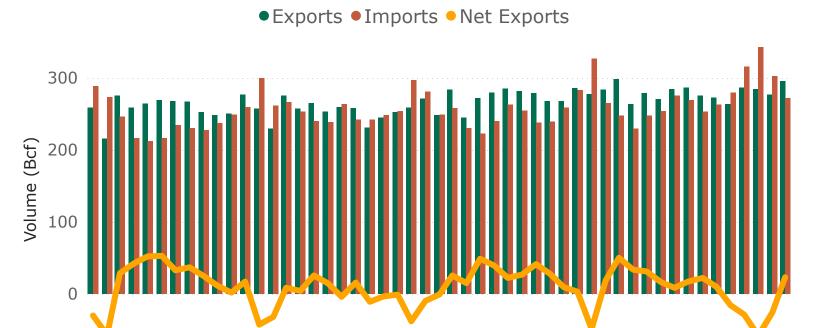

#### **Summary**

In March 2025, the United States exported 753.3 Bcf and imported 272.4 Bcf of natural gas, which resulted in 480.9 Bcf of net exports.

### 1a. Monthly Summary: U.S. Natural Gas Imports & Exports by Mode of Transport

| Volume (Bcf)         |          | Monthly  |          | Percentag                   | e Change                    |
|----------------------|----------|----------|----------|-----------------------------|-----------------------------|
| Mode of Transport    | Mar 2025 | Feb 2025 | Mar 2024 | Mar 2025<br>vs.<br>Feb 2025 | Mar 2025<br>vs.<br>Mar 2024 |
| Exports              |          |          |          |                             |                             |
| LNG by Vessel        | 457.8    | 409.1    | 369.8    | 12%                         | 24%                         |
| Pipeline             | 295.4    | 277.1    | 298.0    | 7%                          | <1%                         |
| Truck                | 0        | < 0.1    | < 0.1    | -100%                       | -100%                       |
| LNG by ISO Container | 0.1      | < 0.1    | < 0.1    | 111%                        | 62%                         |
| Total                | 753.3    | 686.4    | 668.0    | 10%                         | 13%                         |
| Imports              |          |          |          |                             |                             |
| LNG by Vessel        | 0.2      | < 0.1    | 4.6      | 166%                        | -97%                        |
| Pipeline             | 272.1    | 302.6    | 247.8    | -10%                        | 10%                         |
| Truck                | <0.1     | 0.3      | < 0.1    | -72%                        | -23%                        |
| LNG by ISO Container | 0        | 0        | 0        | _                           | _                           |
| Total                | 272.4    | 302.9    | 252.6    | -10%                        | 8%                          |
| Net Exports          | 480.9    | 383.5    | 415.4    | 25%                         | 16%                         |